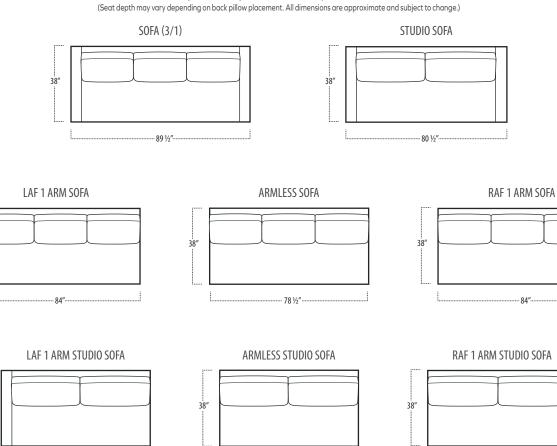

## euphoria

■ Top View Specifications | Scale: ¼" = 1FT. (Seat depth may vary depending on back pillow placement. All dimensions are approximate and subject to change.)