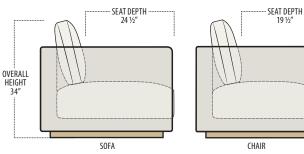

Scan the QR Code to access our product page online for additional options and features. This link will also allow you to view this spec sheet as a digital PDF file.

Side View Specification | Not to Scale [CUSTOM SIZING AVAILABLE]

ARM HEIGHT 25" SFAT HEIGHT 19"

■ Top View Specifications | Scale: 1/4" = 1FT.

38

38

69 1/2"...

···74 ½"·····