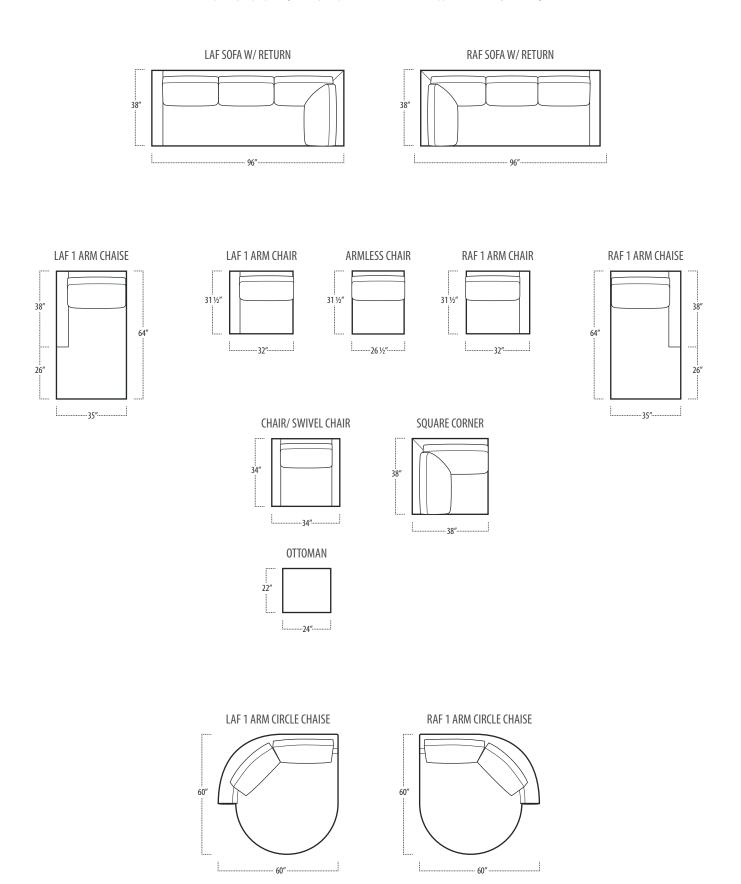

## euphoria

■ Top View Specifications | Scale: ¼" = 1FT. (Seat depth may vary depending on back pillow placement. All dimensions are approximate and subject to change.)