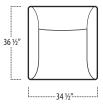

## ■ Side View Specification | Not to Scale [CUSTOM SIZING AVAILABLE]

■ Top View Specifications | Scale: 1/4" = 1FT.

(All dimensions are approximate and subject to change.)

## CHAIR / SWIVEL CHAIR SWIVEL 1"TALLER WITHOUT LEGS