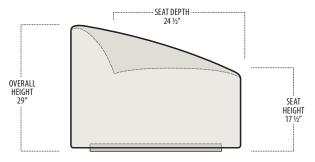

## ■ Side View Specification | Not to Scale [CUSTOM SIZING AVAILABLE]

■ Top View Specifications | Scale: 1/4" = 1FT.

(All dimensions are approximate and subject to change.)

## CHAIR / SWIVEL CHAIR SWIVEL 1"TALLER WITHOUT LEGS