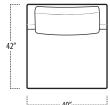

## ■ Side View Specification | Not to Scale [CUSTOM SIZING AVAILABLE]

LAF 1 ARM CHAIR WITH BUMPER

50 ARMLESS CHAIR

40 ARMLESS CHAIR

BUMPER OTTOMAN

58 RAF 1 ARM CHAIR

48 RAF 1 ARM CHAIR

RAF 1 ARM CHAIR WITH BUMPER