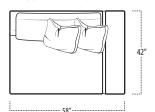

## ■ Top View Specifications | Scale: 1/4" = 1FT.

 $(Seat depth \ may \ vary \ depending \ on \ back \ pillow \ placement. \ All \ dimensions \ are \ approximate \ and \ subject \ to \ change.)$ 

48 LAF 1 ARM CHAIR

LAF 1 ARM CHAIR WITH BUMPER

50 ARMLESS CHAIR

40 ARMLESS CHAIR

BUMPER OTTOMAN

58 RAF 1 ARM CHAIR

48 RAF 1 ARM CHAIR

RAF 1 ARM CHAIR WITH BUMPER