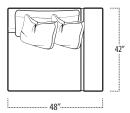

## ■ Top View Specifications | Scale: 1/4" = 1FT.

 $(Seat depth \ may \ vary \ depending \ on \ back \ pillow \ placement. \ All \ dimensions \ are \ approximate \ and \ subject \ to \ change.)$ 

48 LAF 1 ARM CHAIR

LAF 1 ARM CHAIR WITH BUMPER

50 ARMLESS CHAIR

40 ARMLESS CHAIR

BUMPER OTTOMAN

58 RAF 1 ARM CHAIR

48 RAF 1 ARM CHAIR

RAF 1 ARM CHAIR WITH BUMPER