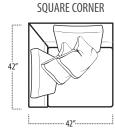

## ■ Top View Specifications | Scale: 1/4" = 1FT.

 $(Seat depth \ may \ vary \ depending \ on \ back \ pillow \ placement. \ All \ dimensions \ are \ approximate \ and \ subject \ to \ change.)$ 

48 LAF 1 ARM CHAIR

LAF 1 ARM CHAIR WITH BUMPER

50 ARMLESS CHAIR

40 ARMLESS CHAIR

BUMPER OTTOMAN

58 RAF 1 ARM CHAIR

48 RAF 1 ARM CHAIR

RAF 1 ARM CHAIR WITH BUMPER