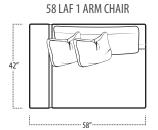

## ■ Top View Specifications | Scale: 1/4" = 1FT.

 $(Seat depth \ may \ vary \ depending \ on \ back \ pillow \ placement. \ All \ dimensions \ are \ approximate \ and \ subject \ to \ change.)$ 

48 LAF 1 ARM CHAIR