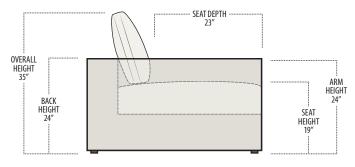

## bijan

Customize this style to suit your needs or personality. We have thousands of fabrics and leathers on hand to make your furniture piece unique to you. Custom sizing is also available on most of our furniture.



Scan the QR Code to access our product page online for additional options and features. This link will also allow you to view this spec sheet as a digital PDF file.

## ■ Side View Specification | Not to Scale [CUSTOM SIZING AVAILABLE]



## ■ Top View Specifications | Scale: 1/4" = 1FT.

 $(Seat depth \ may \ vary \ depending \ on \ back \ pillow \ placement. \ All \ dimensions \ are \ approximate \ and \ subject \ to \ change.)$ 



48 LAF 1 ARM CHAIR



LAF 1 ARM CHAIR WITH BUMPER



50 ARMLESS CHAIR



40 ARMLESS CHAIR



BUMPER OTTOMAN





58 RAF 1 ARM CHAIR



48 RAF 1 ARM CHAIR



RAF 1 ARM CHAIR WITH BUMPER