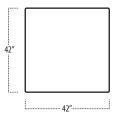

## ■ Top View Specifications | Scale: 1/4" = 1FT.

 $(Seat depth \ may \ vary \ depending \ on \ back \ pillow \ placement. \ All \ dimensions \ are \ approximate \ and \ subject \ to \ change.)$ 

48 LAF 1 ARM CHAIR

LAF 1 ARM CHAIR WITH BUMPER

50 ARMLESS CHAIR

40 ARMLESS CHAIR

BUMPER OTTOMAN

58 RAF 1 ARM CHAIR

48 RAF 1 ARM CHAIR

RAF 1 ARM CHAIR WITH BUMPER