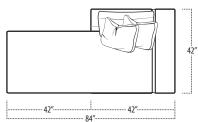

## ■ Top View Specifications | Scale: 1/4" = 1FT.

 $(Seat depth \ may \ vary \ depending \ on \ back \ pillow \ placement. \ All \ dimensions \ are \ approximate \ and \ subject \ to \ change.)$ 

48 LAF 1 ARM CHAIR

LAF 1 ARM CHAIR WITH BUMPER

50 ARMLESS CHAIR

40 ARMLESS CHAIR

BUMPER OTTOMAN

58 RAF 1 ARM CHAIR

48 RAF 1 ARM CHAIR

RAF 1 ARM CHAIR WITH BUMPER