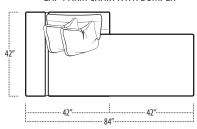

## ■ Top View Specifications | Scale: 1/4" = 1FT.

 $(Seat depth \ may \ vary \ depending \ on \ back \ pillow \ placement. \ All \ dimensions \ are \ approximate \ and \ subject \ to \ change.)$ 

48 LAF 1 ARM CHAIR

LAF 1 ARM CHAIR WITH BUMPER

50 ARMLESS CHAIR

40 ARMLESS CHAIR

BUMPER OTTOMAN

58 RAF 1 ARM CHAIR

48 RAF 1 ARM CHAIR

RAF 1 ARM CHAIR WITH BUMPER