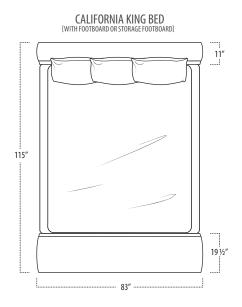

### ■ Top View Specifications | Scale: $\frac{1}{4}$ " = 1ft.

(All dimensions are approximate and subject to change.)