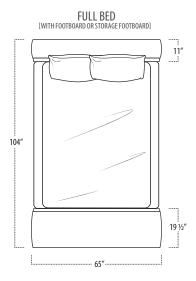

## ■ Side View Specification | Not to Scale [CUSTOM SIZING AVAILABLE]

■ Top View Specifications | Scale: 1/4" = 1FT.

(All dimensions are approximate and subject to change.)

### ■ Top View Specifications | Scale: $\frac{1}{4}$ " = 1ft.

(All dimensions are approximate and subject to change.)