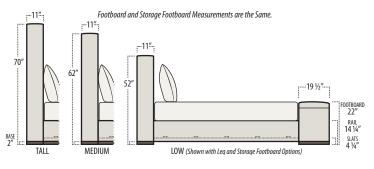

## ■ Side View Specification | Not to Scale [CUSTOM SIZING AVAILABLE]

■ Top View Specifications | Scale: 1/4" = 1FT.

(All dimensions are approximate and subject to change.)