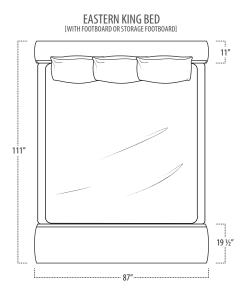

### ■ Top View Specifications | Scale: $\frac{1}{4}$ " = 1ft.

(All dimensions are approximate and subject to change.)