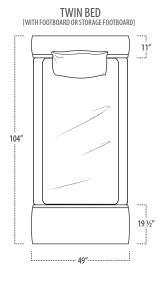

## ■ Side View Specification | Not to Scale [CUSTOM SIZING AVAILABLE]

■ Top View Specifications | Scale: 1/4" = 1FT.

(All dimensions are approximate and subject to change.)

### ■ Top View Specifications | Scale: $\frac{1}{4}$ " = 1ft.

(All dimensions are approximate and subject to change.)