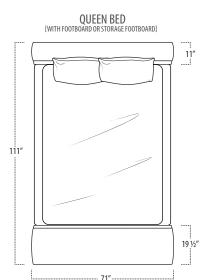

### ■ Top View Specifications | Scale: $\frac{1}{4}$ " = 1ft.

(All dimensions are approximate and subject to change.)