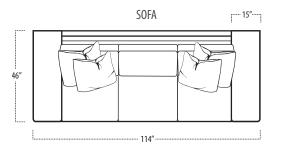

### ■ Top View Specifications | Scale: 1/4" = 1FT.

 $(Seat depth \, may \, vary \, depending \, on \, back \, pillow \, placement. \, All \, dimensions \, are \, approximate \, and \, subject \, to \, change.)$ 