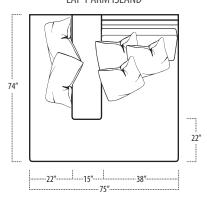

### ■ Top View Specifications | Scale: 1/4" = 1FT.

 $(Seat depth \, may \, vary \, depending \, on \, back \, pillow \, placement. \, All \, dimensions \, are \, approximate \, and \, subject \, to \, change.)$ 