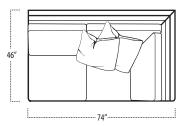

### ■ Top View Specifications | Scale: 1/4" = 1FT.

(Seat depth may vary depending on back pillow placement. All dimensions are approximate and subject to change.)