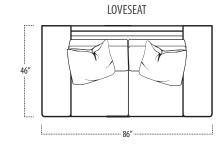

### ■ Top View Specifications | Scale: 1/4" = 1FT.

 $(Seat depth \, may \, vary \, depending \, on \, back \, pillow \, placement. \, All \, dimensions \, are \, approximate \, and \, subject \, to \, change.)$ 