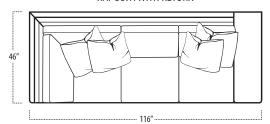

### ■ Top View Specifications | Scale: 1/4" = 1FT.

(Seat depth may vary depending on back pillow placement. All dimensions are approximate and subject to change.)

### RAF SOFA WITH RETURN

ARMLESS LOVESEAT WITH LEFT RETURN

ARMLESS LOVESEAT WITH RIGHT RETURN

LAF 1 ARM PENINSULA

RAF 1 ARM PENINSULA

LAF 1 ARM ISLAND

RAF 1 ARM ISLAND