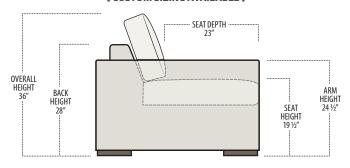

# furnishing excellence

# carbon

Customize this style to suit your needs or personality. We have thousands of fabrics and leathers on hand to make your furniture piece unique to you. Custom sizing is also available on most of our furniture.



Scan the QR Code to access our product page online for additional options and features. This link will also allow you to view this spec sheet as a digital PDF file.

## ■ Side View Specification | Not to Scale [CUSTOM SIZING AVAILABLE]



### ■ Top View Specifications | Scale: 1/4" = 1FT.

 $(Seat depth \, may \, vary \, depending \, on \, back \, pillow \, placement. \, All \, dimensions \, are \, approximate \, and \, subject \, to \, change.)$ 



















# carbon

### ■ Top View Specifications | Scale: 1/4" = 1FT.

(Seat depth may vary depending on back pillow placement. All dimensions are approximate and subject to change.)



# carbon

### ■ Top View Specifications | Scale: 1/4" = 1FT.

(Seat depth may vary depending on back pillow placement. All dimensions are approximate and subject to change.)

### LAF SOFA WITH RETURN



### RAF SOFA WITH RETURN



ARMLESS LOVESEAT WITH LEFT RETURN



ARMLESS LOVESEAT WITH RIGHT RETURN



LAF 1 ARM PENINSULA



RAF 1 ARM PENINSULA



LAF 1 ARM ISLAND



RAF 1 ARM ISLAND