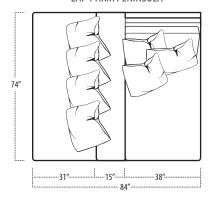

View Specification | Not to Scale [CUSTOM SIZING AVAILABLE]



### ■ Top View Specifications | Scale: 1/4" = 1FT.

 $(Seat depth \, may \, vary \, depending \, on \, back \, pillow \, placement. \, All \, dimensions \, are \, approximate \, and \, subject \, to \, change.)$ 



















# carbon

### ■ Top View Specifications | Scale: 1/4" = 1FT.

(Seat depth may vary depending on back pillow placement. All dimensions are approximate and subject to change.)



# carbon

### ■ Top View Specifications | Scale: 1/4" = 1FT.

(Seat depth may vary depending on back pillow placement. All dimensions are approximate and subject to change.)

### LAF SOFA WITH RETURN



### RAF SOFA WITH RETURN



ARMLESS LOVESEAT WITH LEFT RETURN



ARMLESS LOVESEAT WITH RIGHT RETURN



LAF 1 ARM PENINSULA



RAF 1 ARM PENINSULA



LAF 1 ARM ISLAND



RAF 1 ARM ISLAND