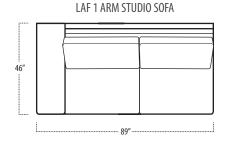

### ■ Top View Specifications | Scale: 1/4" = 1FT.

 $(Seat depth \, may \, vary \, depending \, on \, back \, pillow \, placement. \, All \, dimensions \, are \, approximate \, and \, subject \, to \, change.)$ 