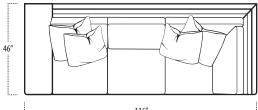

### ■ Top View Specifications | Scale: 1/4" = 1FT.

 $(Seat depth \, may \, vary \, depending \, on \, back \, pillow \, placement. \, All \, dimensions \, are \, approximate \, and \, subject \, to \, change.)$ 

### LAF SOFA WITH RETURN