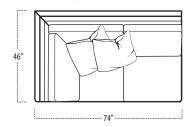

### ■ Top View Specifications | Scale: 1/4" = 1FT.

(Seat depth may vary depending on back pillow placement. All dimensions are approximate and subject to change.)