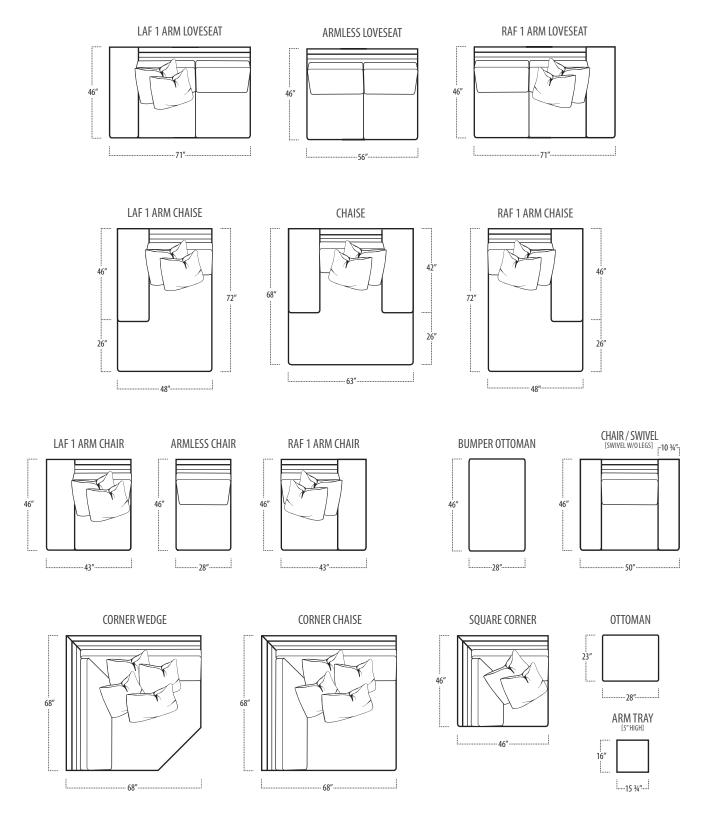

### ■ Top View Specifications | Scale: 1/4" = 1FT.

 $(Seat depth \, may \, vary \, depending \, on \, back \, pillow \, placement. \, All \, dimensions \, are \, approximate \, and \, subject \, to \, change.)$ 

### ■ Top View Specifications | Scale: 1/4" = 1FT.

(Seat depth may vary depending on back pillow placement. All dimensions are approximate and subject to change.)