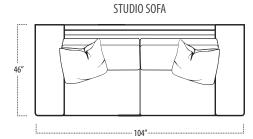

### ■ Top View Specifications | Scale: 1/4" = 1FT.

(Seat depth may vary depending on back pillow placement. All dimensions are approximate and subject to change.)