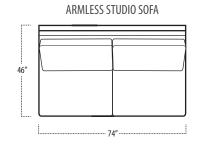

### ■ Top View Specifications | Scale: 1/4" = 1FT.

(Seat depth may vary depending on back pillow placement. All dimensions are approximate and subject to change.)