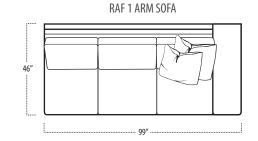

### ■ Top View Specifications | Scale: 1/4" = 1FT.

(Seat depth may vary depending on back pillow placement. All dimensions are approximate and subject to change.)