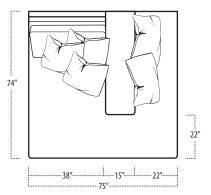

### ■ Top View Specifications | Scale: 1/4" = 1FT.

(Seat depth may vary depending on back pillow placement. All dimensions are approximate and subject to change.)