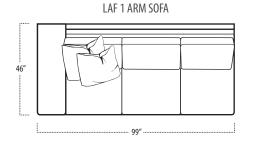

### ■ Top View Specifications | Scale: 1/4" = 1FT.

(Seat depth may vary depending on back pillow placement. All dimensions are approximate and subject to change.)