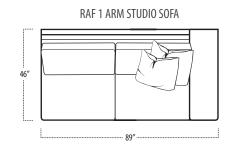

### ■ Top View Specifications | Scale: 1/4" = 1FT.

(Seat depth may vary depending on back pillow placement. All dimensions are approximate and subject to change.)