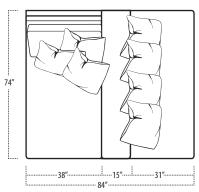

ot to Scale [CUSTOM SIZING AVAILABLE]



### ■ Top View Specifications | Scale: 1/4" = 1FT.

 $(Seat depth \, may \, vary \, depending \, on \, back \, pillow \, placement. \, All \, dimensions \, are \, approximate \, and \, subject \, to \, change.)$ 



















# carbon

### ■ Top View Specifications | Scale: 1/4" = 1FT.

(Seat depth may vary depending on back pillow placement. All dimensions are approximate and subject to change.)



# carbon

### ■ Top View Specifications | Scale: 1/4" = 1FT.

(Seat depth may vary depending on back pillow placement. All dimensions are approximate and subject to change.)

### LAF SOFA WITH RETURN



### RAF SOFA WITH RETURN



ARMLESS LOVESEAT WITH LEFT RETURN



ARMLESS LOVESEAT WITH RIGHT RETURN



LAF 1 ARM PENINSULA



RAF 1 ARM PENINSULA



LAF 1 ARM ISLAND



RAF 1 ARM ISLAND