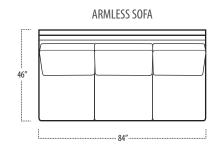

### ■ Top View Specifications | Scale: 1/4" = 1FT.

(Seat depth may vary depending on back pillow placement. All dimensions are approximate and subject to change.)