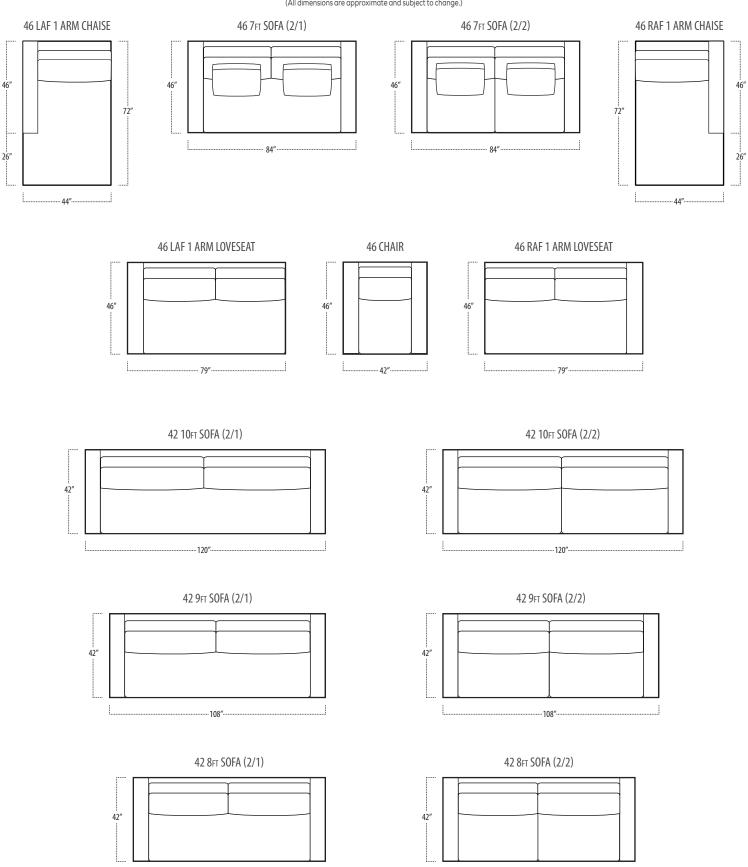

## boulevard

Top View Specifications | Scale: 1/4" = 1FT. (All dimensions are approximate and subject to change.)