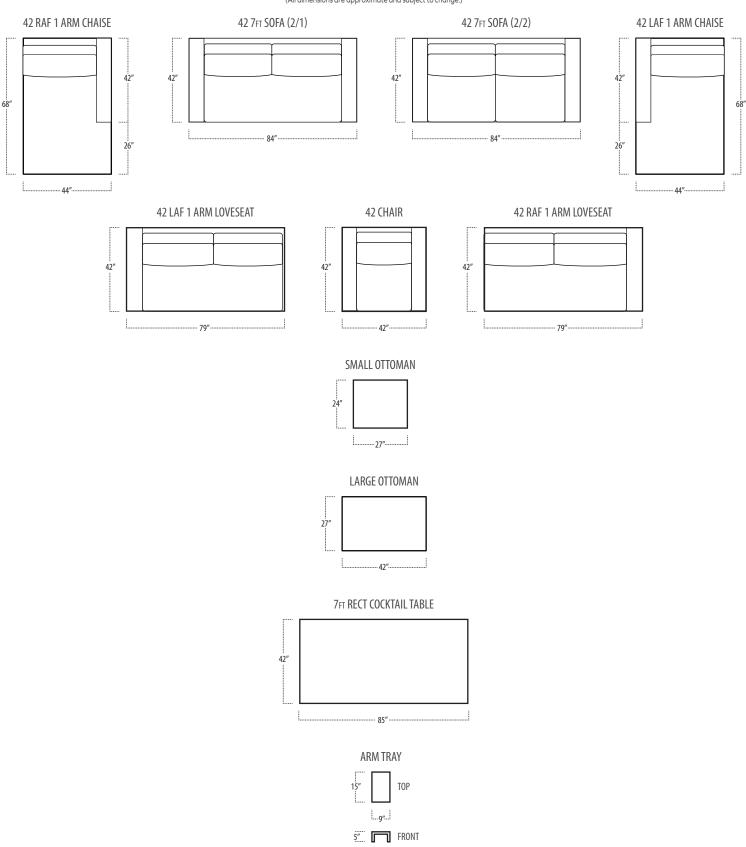

## boulevard

Top View Specifications | Scale: 1/4" = 1FT. (All dimensions are approximate and subject to change.)