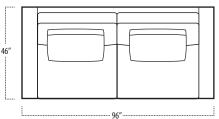

## boulevard

Customize this style to suit your needs or personality. We have thousands of fabrics and leathers on hand to make your furniture piece unique to you. Custom sizing is also available on most of our furniture.



Scan the QR Code to access our product page online for additional options and features. This link will also allow you to view this spec sheet as a digital PDF file.

Side View Specification | Not to Scale [CUSTOM SIZING AVAILABLE]















46 10FT SOFA (2/2)

46 9FT SOFA (2/2)







## boulevard

■ Top View Specifications | Scale: 1/4" = 1FT. (All dimensions are approximate and subject to change.)



96".....

96"

## boulevard

Top View Specifications | Scale: 1/4" = 1FT. (All dimensions are approximate and subject to change.)