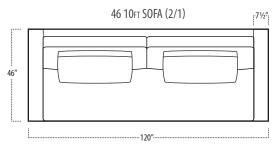

46 10FT SOFA (2/2)

46 9FT SOFA (2/2)

## boulevard

Top View Specifications | Scale: 1/4" = 1FT. (All dimensions are approximate and subject to change.)