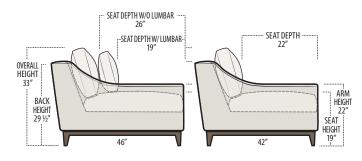

Scan the QR Code to access our product page online for additional options and features. This link will also allow you to view this spec sheet as a digital PDF file.

Side View Specification | Not to Scale [CUSTOM SIZING AVAILABLE]