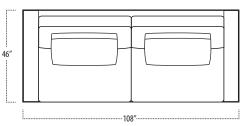

## boulevard

Customize this style to suit your needs or personality. We have thousands of fabrics and leathers on hand to make your furniture piece unique to you. Custom sizing is also available on most of our furniture.



Scan the QR Code to access our product page online for additional options and features. This link will also allow you to view this spec sheet as a digital PDF file.

Side View Specification | Not to Scale [CUSTOM SIZING AVAILABLE]















46 10FT SOFA (2/2)

46 9FT SOFA (2/2)







## boulevard

■ Top View Specifications | Scale: 1/4" = 1FT. (All dimensions are approximate and subject to change.)



96".....

96"

## boulevard

Top View Specifications | Scale: 1/4" = 1FT. (All dimensions are approximate and subject to change.)