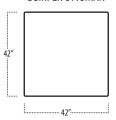

## ■ Top View Specifications | Scale: 1/4" = 1FT.

 $(Seat \ depth\ may\ vary\ depending\ on\ back\ pillow\ placement.\ All\ dimensions\ are\ approximate\ and\ subject\ to\ change.)$ 

48 LAF 1 ARM CHAIR

LAF 1 ARM CHAIR WITH BUMPER

50 ARMLESS CHAIR

40 ARMLESS CHAIR

BUMPER OTTOMAN

\_\_\_\_\_

58 RAF 1 ARM CHAIR

48 RAF 1 ARM CHAIR

RAF 1 ARM CHAIR WITH BUMPER