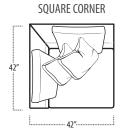

## ■ Top View Specifications | Scale: 1/4" = 1FT.

 $(Seat \ depth\ may\ vary\ depending\ on\ back\ pillow\ placement.\ All\ dimensions\ are\ approximate\ and\ subject\ to\ change.)$ 

48 LAF 1 ARM CHAIR

LAF 1 ARM CHAIR WITH BUMPER

50 ARMLESS CHAIR

40 ARMLESS CHAIR

BUMPER OTTOMAN

\_\_\_\_\_

58 RAF 1 ARM CHAIR

48 RAF 1 ARM CHAIR

RAF 1 ARM CHAIR WITH BUMPER