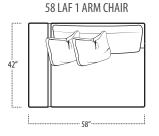

## ■ Top View Specifications | Scale: 1/4" = 1FT.

 $(Seat \ depth\ may\ vary\ depending\ on\ back\ pillow\ placement.\ All\ dimensions\ are\ approximate\ and\ subject\ to\ change.)$ 

48 LAF 1 ARM CHAIR

LAF 1 ARM CHAIR WITH BUMPER