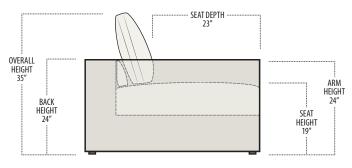

## The COZOCES furnishing excellence

## bijan

Customize this style to suit your needs or personality. We have thousands of fabrics and leathers on hand to make your furniture piece unique to you. Custom sizing is also available on most of our furniture.



Scan the QR Code to access our product page online for additional options and features. This link will also allow you to view this spec sheet as a digital PDF file.

## ■ Side View Specification | Not to Scale [CUSTOM SIZING AVAILABLE]



## ■ Top View Specifications | Scale: 1/4" = 1FT.

 $(Seat \ depth\ may\ vary\ depending\ on\ back\ pillow\ placement.\ All\ dimensions\ are\ approximate\ and\ subject\ to\ change.)$ 



48 LAF 1 ARM CHAIR



LAF 1 ARM CHAIR WITH BUMPER



50 ARMLESS CHAIR



40 ARMLESS CHAIR



BUMPER OTTOMAN



\_\_\_\_\_



58 RAF 1 ARM CHAIR



48 RAF 1 ARM CHAIR



RAF 1 ARM CHAIR WITH BUMPER