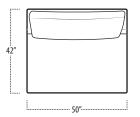

## ■ Top View Specifications | Scale: 1/4" = 1FT.

 $(Seat \ depth\ may\ vary\ depending\ on\ back\ pillow\ placement.\ All\ dimensions\ are\ approximate\ and\ subject\ to\ change.)$ 

48 LAF 1 ARM CHAIR

LAF 1 ARM CHAIR WITH BUMPER

50 ARMLESS CHAIR

40 ARMLESS CHAIR

BUMPER OTTOMAN

\_\_\_\_\_

58 RAF 1 ARM CHAIR

48 RAF 1 ARM CHAIR

RAF 1 ARM CHAIR WITH BUMPER