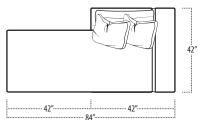

## ■ Top View Specifications | Scale: 1/4" = 1FT.

 $(Seat \ depth\ may\ vary\ depending\ on\ back\ pillow\ placement.\ All\ dimensions\ are\ approximate\ and\ subject\ to\ change.)$ 

48 LAF 1 ARM CHAIR

LAF 1 ARM CHAIR WITH BUMPER

50 ARMLESS CHAIR

40 ARMLESS CHAIR

BUMPER OTTOMAN

\_\_\_\_\_

58 RAF 1 ARM CHAIR

48 RAF 1 ARM CHAIR

RAF 1 ARM CHAIR WITH BUMPER