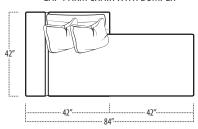

## ■ Side View Specification | Not to Scale [CUSTOM SIZING AVAILABLE]

## ■ Top View Specifications | Scale: 1/4" = 1FT.

 $(Seat \ depth\ may\ vary\ depending\ on\ back\ pillow\ placement.\ All\ dimensions\ are\ approximate\ and\ subject\ to\ change.)$ 

48 LAF 1 ARM CHAIR

LAF 1 ARM CHAIR WITH BUMPER