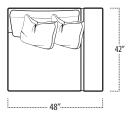

## ■ Top View Specifications | Scale: 1/4" = 1FT.

 $(Seat \ depth\ may\ vary\ depending\ on\ back\ pillow\ placement.\ All\ dimensions\ are\ approximate\ and\ subject\ to\ change.)$ 

48 LAF 1 ARM CHAIR

LAF 1 ARM CHAIR WITH BUMPER

50 ARMLESS CHAIR

40 ARMLESS CHAIR

BUMPER OTTOMAN

\_\_\_\_\_

58 RAF 1 ARM CHAIR

48 RAF 1 ARM CHAIR

RAF 1 ARM CHAIR WITH BUMPER