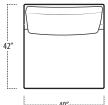

## ■ Top View Specifications | Scale: 1/4" = 1FT.

 $(Seat \ depth\ may\ vary\ depending\ on\ back\ pillow\ placement.\ All\ dimensions\ are\ approximate\ and\ subject\ to\ change.)$ 

48 LAF 1 ARM CHAIR

LAF 1 ARM CHAIR WITH BUMPER

50 ARMLESS CHAIR

40 ARMLESS CHAIR

BUMPER OTTOMAN

\_\_\_\_\_

58 RAF 1 ARM CHAIR

48 RAF 1 ARM CHAIR

RAF 1 ARM CHAIR WITH BUMPER