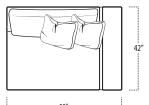

## ■ Top View Specifications | Scale: 1/4" = 1FT.

 $(Seat \ depth\ may\ vary\ depending\ on\ back\ pillow\ placement.\ All\ dimensions\ are\ approximate\ and\ subject\ to\ change.)$ 

48 LAF 1 ARM CHAIR

LAF 1 ARM CHAIR WITH BUMPER

50 ARMLESS CHAIR

40 ARMLESS CHAIR

BUMPER OTTOMAN

\_\_\_\_\_

58 RAF 1 ARM CHAIR

48 RAF 1 ARM CHAIR

RAF 1 ARM CHAIR WITH BUMPER