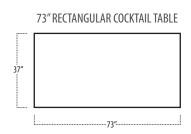

## ■ Side View Specification | Not to Scale [CUSTOM SIZING AVAILABLE]

■ Top View Specifications | Scale:  $\frac{1}{4}$ " = 1FT. (Seat depth may vary depending on back pillow placement. All dimensions are approximate and subject to change.)