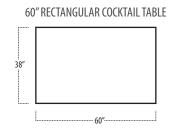

## ■ Side View Specification | Not to Scale [CUSTOM SIZING AVAILABLE]

■ Top View Specifications | Scale:  $\frac{1}{4}$ " = 1FT. (Seat depth may vary depending on back pillow placement. All dimensions are approximate and subject to change.)