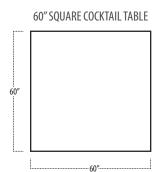

## ■ Side View Specification | Not to Scale [CUSTOM SIZING AVAILABLE]

■ Top View Specifications | Scale:  $\frac{1}{4}$ " = 1FT. (Seat depth may vary depending on back pillow placement. All dimensions are approximate and subject to change.)