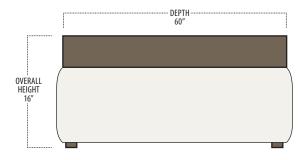

## ■ Side View Specification | Not to Scale [CUSTOM SIZING AVAILABLE]

■ Top View Specifications | Scale:  $\frac{1}{4}$ " = 1FT. (Seat depth may vary depending on back pillow placement. All dimensions are approximate and subject to change.)