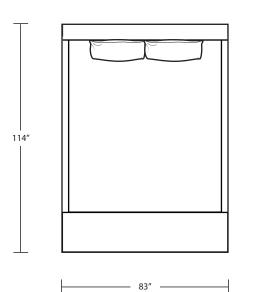

49"

Full Bed

65″ \_\_\_\_\_

Eastern King Bed w/ Storage

Top View Scale: 1/4" = 1 foot Seat Depth May Vary Depenging on Back Pillow Placement All dimensions are approximate and subject to change

www.rcfurniture.com