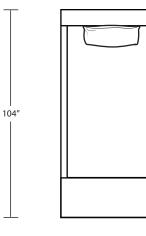

## Cal King Bed w/ Storage

104″

Queen Bed w/ Storage

71″

Twin Bed w/ Storage

Top View Scale: 1/4" = 1 foot Seat Depth May Vary Depenging on Back Pillow Placement All dimensions are approximate and subject to change