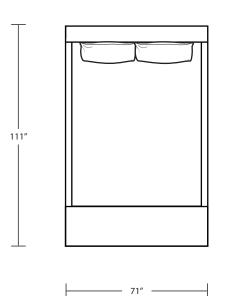

## Cal King Bed w/ Storage

104″

Queen Bed w/ Storage

71″

Twin Bed w/ Storage

Top View Scale: 1/4" = 1 foot Seat Depth May Vary Depenging on Back Pillow Placement All dimensions are approximate and subject to change