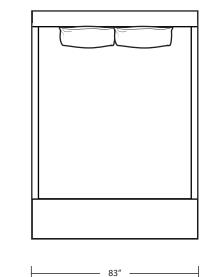

49"

Full Bed

65″ \_\_\_\_\_

Eastern King Bed w/ Storage

Top View Scale: 1/4" = 1 foot Seat Depth May Vary Depenging on Back Pillow Placement All dimensions are approximate and subject to change

www.rcfurniture.com

Full Bed w/ Storage