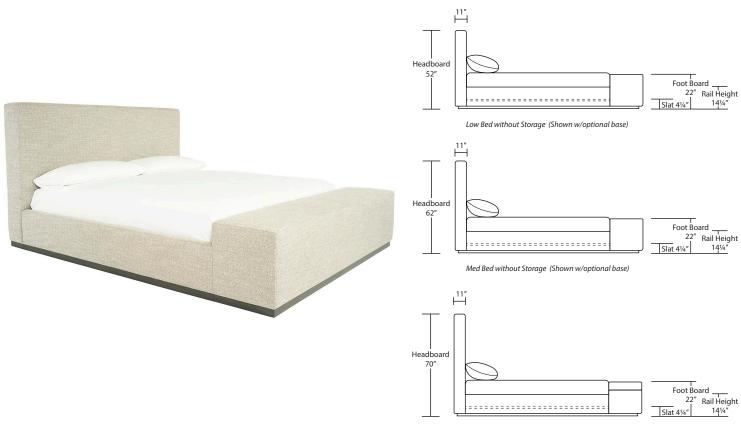

furnishing excellence



Tall Bed with Storage (Shown w/optional base)

## Eastern King Bed



Cal King Bed



.

Top View Scale: 1/4" = 1 foot Seat Depth May Vary Depenging on Back Pillow Placement All dimensions are approximate and subject to change 11/25/2024

115″



Twin Bed

Queen Bed





49"

Full Bed



65″ \_\_\_\_\_

Eastern King Bed w/ Storage



Top View Scale: 1/4" = 1 foot Seat Depth May Vary Depenging on Back Pillow Placement All dimensions are approximate and subject to change

www.rcfurniture.com



Full Bed w/ Storage

## Cal King Bed w/ Storage



104″



Queen Bed w/ Storage



71″

Twin Bed w/ Storage





Top View Scale: 1/4" = 1 foot Seat Depth May Vary Depenging on Back Pillow Placement All dimensions are approximate and subject to change

## www.rcfurniture.com