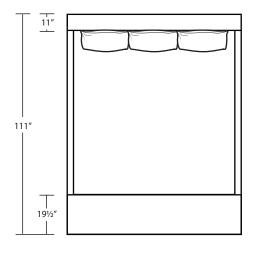

## Eastern King Bed

Cal King Bed

.

Top View Scale: 1/4" = 1 foot Seat Depth May Vary Depenging on Back Pillow Placement All dimensions are approximate and subject to change 11/25/2024

115″

Twin Bed

Queen Bed

49"

Full Bed

65″ \_\_\_\_\_

Eastern King Bed w/ Storage

Top View Scale: 1/4" = 1 foot Seat Depth May Vary Depenging on Back Pillow Placement All dimensions are approximate and subject to change

www.rcfurniture.com