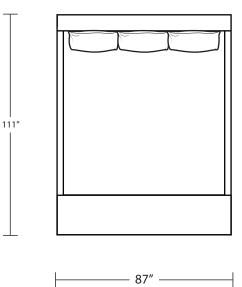

49"

Full Bed

65″ \_\_\_\_\_

Eastern King Bed w/ Storage

Top View Scale: 1/4" = 1 foot Seat Depth May Vary Depenging on Back Pillow Placement All dimensions are approximate and subject to change

www.rcfurniture.com