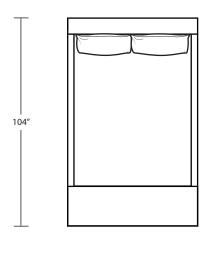

## Cal King Bed w/ Storage

104″

Queen Bed w/ Storage

71″

Twin Bed w/ Storage

Top View Scale: 1/4" = 1 foot Seat Depth May Vary Depenging on Back Pillow Placement All dimensions are approximate and subject to change