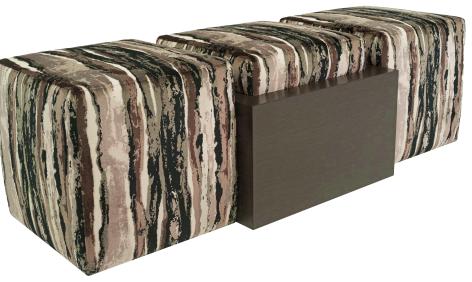

## labyrinth

## Side View Specification | Not to Scale [CUSTOM SIZING AVAILABLE]

Customize this style to suit your needs or personality. We have thousands of fabrics and leathers on hand to make your furniture piece unique to you. Custom sizing is also available on most of our furniture.



Scan the QR Code to access our product page online for additional options and features. This link will also allow you to view this spec sheet as a digital PDF file.



■ Top View Specifications | Scale: ¼" = 1FT. (Seat depth may vary depending on back pillow placement. All dimensions are approximate and subject to change.)