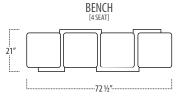

Scan the QR Code to access our product page online for additional options and features. This link will also allow you to view this spec sheet as a digital PDF file.

■ Top View Specifications | Scale: ¼" = 1FT. (Seat depth may vary depending on back pillow placement. All dimensions are approximate and subject to change.)