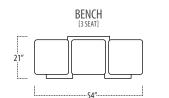

Scan the QR Code to access our product page online for additional options and features. This link will also allow you to view this spec sheet as a digital PDF file.

■ Top View Specifications | Scale: ¼" = 1FT. (Seat depth may vary depending on back pillow placement. All dimensions are approximate and subject to change.)