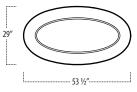

■ Top View Specifications | Scale: ¼" = 1FT. (Seat depth may vary depending on back pillow placement. All dimensions are approximate and subject to change.)

furnishing excellence