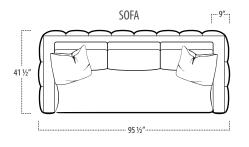

■ Top View Specifications | Scale: ¼" = 1FT. (Seat depth may vary depending on back pillow placement. All dimensions are approximate and subject to change.)

CHAIR/SWIVEL CHAIR

OTTOMAN