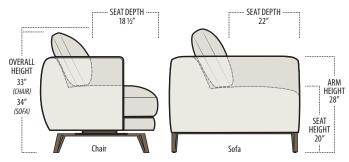

Scan the QR Code to access our product page online for additional options and features. This link will also allow you to view this spec sheet as a digital PDF file.

Side View Specification | Not to Scale [CUSTOM SIZING AVAILABLE]