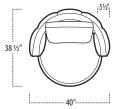

■ Top View Specifications | Scale: ¼" = 1FT. (Seat depth may vary depending on back pillow placement. All dimensions are approximate and subject to change.)

CHAIR/SWIVEL CHAIR

OTTOMAN