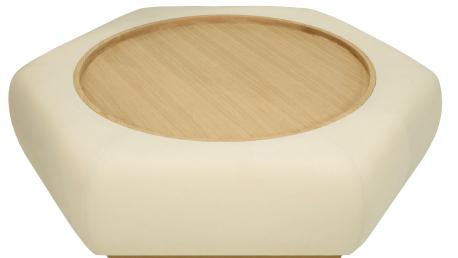

## hublot

Customize this style to suit your needs or personality. We have thousands of fabrics and leathers on hand to make your furniture piece unique to you. Custom sizing is also available on most of our furniture.

## 62" HEX COCKTAIL OTTOMAN

52" HEX COCKTAIL OTTOMAN