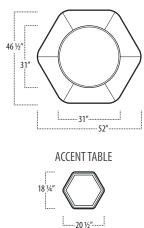

Scan the QR Code to access our product page online for additional options and features. This link will also allow you to view this spec sheet as a digital PDF file.

[CUSTOM SIZING AVAILABLE]

■ Top View Specifications | Scale: 1/4" = 1FT. (All dimensions are approximate and subject to change.)

## 62" HEX COCKTAIL OTTOMAN

52" HEX COCKTAIL OTTOMAN