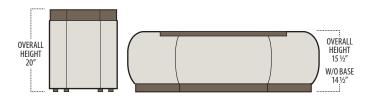

## Side View Specification | Not to Scale

## hublot

Customize this style to suit your needs or personality. We have thousands of fabrics and leathers on hand to make your furniture piece unique to you. Custom sizing is also available on most of our furniture.



Scan the QR Code to access our product page online for additional options and features. This link will also allow you to view this spec sheet as a digital PDF file.

[CUSTOM SIZING AVAILABLE]



■ Top View Specifications | Scale: 1/4" = 1FT. (All dimensions are approximate and subject to change.)

## 62" HEX COCKTAIL OTTOMAN



52" HEX COCKTAIL OTTOMAN