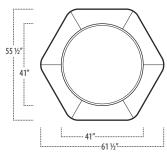

Scan the QR Code to access our product page online for additional options and features. This link will also allow you to view this spec sheet as a digital PDF file.

[CUSTOM SIZING AVAILABLE]

■ Top View Specifications | Scale: 1/4" = 1FT. (All dimensions are approximate and subject to change.)

## 62" HEX COCKTAIL OTTOMAN

52" HEX COCKTAIL OTTOMAN