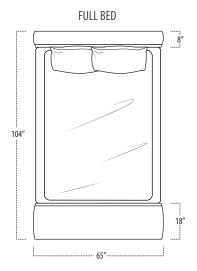

## ■ Side View Specification | Not to Scale [CUSTOM SIZING AVAILABLE]

■ Top View Specifications | Scale: 1/4" = 1FT.

(All dimensions are approximate and subject to change.)

# cielo

■ Top View Specifications | Scale: 1/4" = 1FT.

(All dimensions are approximate and subject to change.)