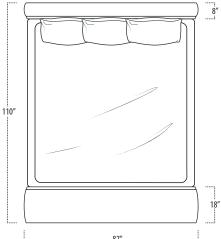

# cielo

■ Top View Specifications | Scale: 1/4" = 1FT.

(All dimensions are approximate and subject to change.)