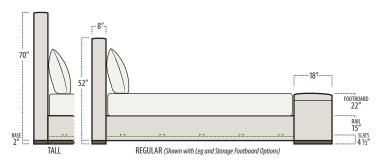

## ■ Side View Specification | Not to Scale [CUSTOM SIZING AVAILABLE]

■ Top View Specifications | Scale: 1/4" = 1FT.

(All dimensions are approximate and subject to change.)