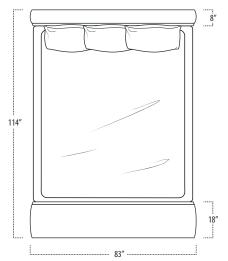

### EASTERN KING BED

# cielo

■ Top View Specifications | Scale: 1/4" = 1FT.

(All dimensions are approximate and subject to change.)