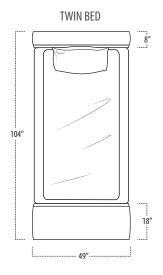

## ■ Side View Specification | Not to Scale [CUSTOM SIZING AVAILABLE]

■ Top View Specifications | Scale: 1/4" = 1FT.

(All dimensions are approximate and subject to change.)

# cielo

■ Top View Specifications | Scale: 1/4" = 1FT.

(All dimensions are approximate and subject to change.)