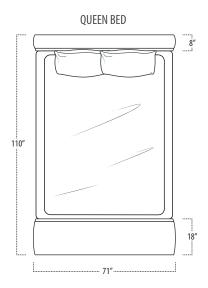

# cielo

■ Top View Specifications | Scale: 1/4" = 1FT.

(All dimensions are approximate and subject to change.)