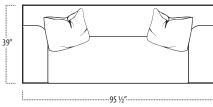

## telluride

Top View Specifications | Scale: 1/4" = 1FT. (Seat depth may vary depending on back pillow placement. All dimensions are approximate and subject to change.)