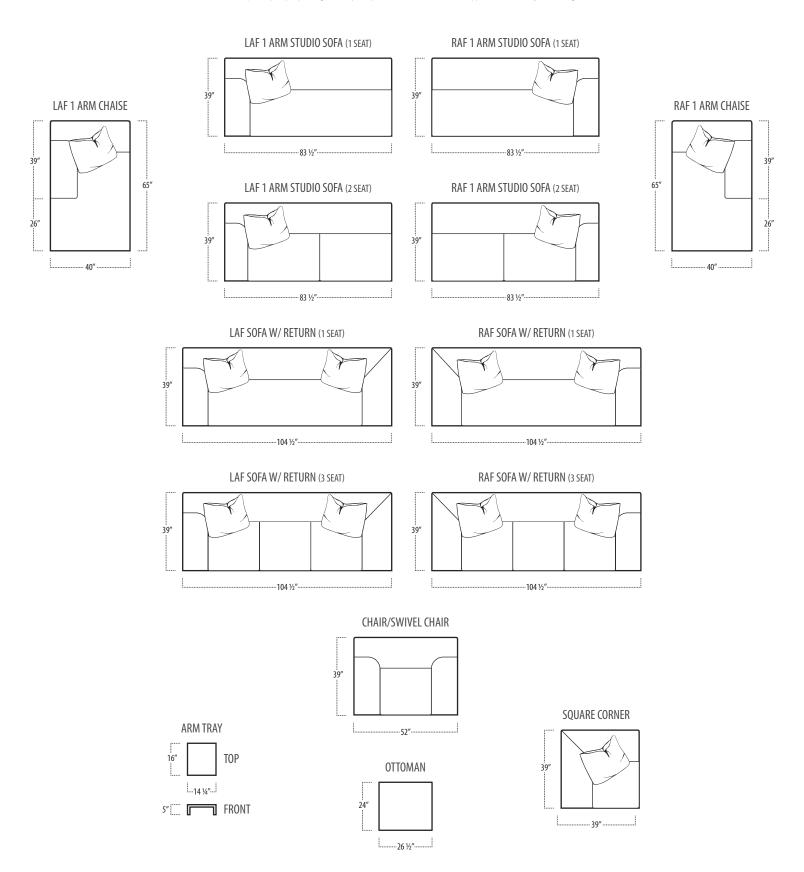

## telluride

Top View Specifications | Scale: 1/4" = 1FT. (Seat depth may vary depending on back pillow placement. All dimensions are approximate and subject to change.)