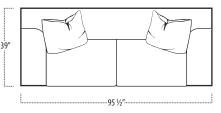

## telluride

Top View Specifications | Scale: 1/4" = 1FT. (Seat depth may vary depending on back pillow placement. All dimensions are approximate and subject to change.)