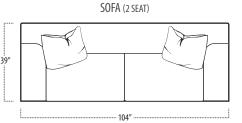

## telluride

Top View Specifications | Scale: 1/4" = 1FT. (Seat depth may vary depending on back pillow placement. All dimensions are approximate and subject to change.)