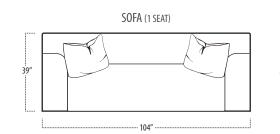

Top View Specifications | Scale: 14" = 1FT. (All dimensions are approximate and subject to change.)

STUDIO SOFA (1 SEAT)

STUDIO SOFA (2 SEAT)