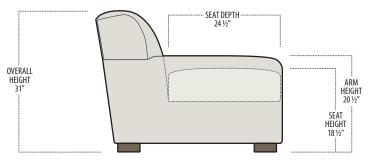

Scan the QR Code to access our product page online for additional options and features. This link will also allow you to view this spec sheet as a digital PDF file.

Side View Specification | Not to Scale [CUSTOM SIZING AVAILABLE]