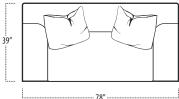

## telluride

Top View Specifications | Scale: 1/4" = 1FT. (Seat depth may vary depending on back pillow placement. All dimensions are approximate and subject to change.)