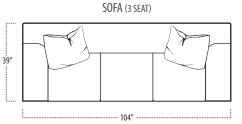

## telluride

Top View Specifications | Scale: 1/4" = 1FT. (Seat depth may vary depending on back pillow placement. All dimensions are approximate and subject to change.)