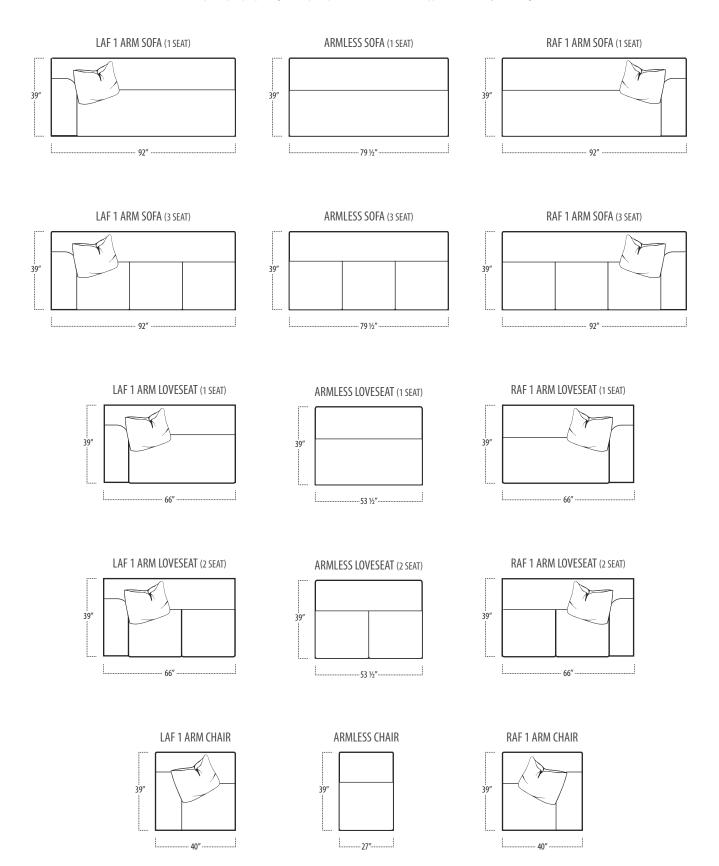

## telluride

Top View Specifications | Scale: 1/4" = 1FT. (Seat depth may vary depending on back pillow placement. All dimensions are approximate and subject to change.)