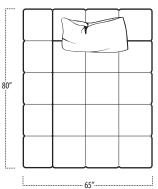

 Top View Specifications | Scale: 1/4" = 1FT. (All dimensions are approximate and subject to change.)

#### CALIFORNIA KING BED [LOW/MED/TALL]