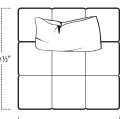

EXTRA BACK PILLOW

19 ½″ ...... 33 ½″·····

**ARM TRAY** 

ARMLESS CHAIR

----- 50 ½″------

ARMLESS CHAISE