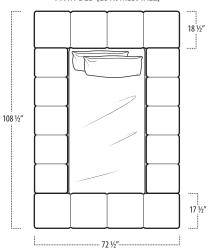

### california+bed

Top View Specifications | Scale: 1/4" = 1FT. (All dimensions are approximate and subject to change.)

FULL BED [LOW/MED/TALL]

TWIN BED [LOW/MED/TALL]