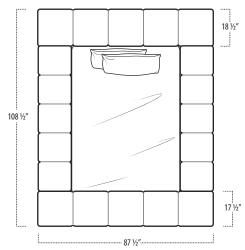

 Top View Specifications | Scale: 1/4" = 1FT. (All dimensions are approximate and subject to change.)

#### CALIFORNIA KING BED [LOW/MED/TALL]