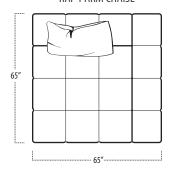

■ Top View Specifications | Scale: ¼" = 1FT. (Seat depth may vary depending on back pillow placement. All dimensions are approximate and subject to change.)

65'

RAF 1 ARM CHAISE

XL LAF 1 ARM CHAISE

XL ARMLESS CHAISE