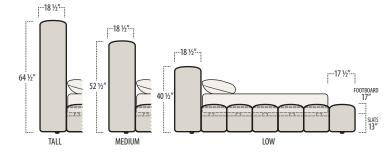

Scan the QR Code to access our product page online for additional options and features. This link will also allow you to view this spec sheet as a digital PDF file.

Side View Specification | Not to Scale [CUSTOM SIZING AVAILABLE]