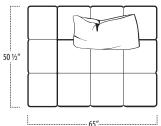

## california

Customize this style to suit your needs or personality. We have thousands of fabrics and leathers on hand to make your furniture piece unique to you. Custom sizing is also available on most of our furniture.



Scan the QR Code to access our product page online for additional options and features. This link will also allow you to view this spec sheet as a digital PDF file.

Side View Specification | Not to Scale [CUSTOM SIZING AVAILABLE]



■ Top View Specifications | Scale: ¼" = 1FT. (Seat depth may vary depending on back pillow placement. All dimensions are approximate and subject to change.)









65'

RAF 1 ARM CHAISE



XL LAF 1 ARM CHAISE



XL ARMLESS CHAISE

50 1/2"



XL RAF 1 ARM CHAISE



# california

65″

■ Top View Specifications | Scale: 1/4" = 1FT. (Seat depth may vary depending on back pillow placement. All dimensions are approximate and subject to change.)

**CORNER CHAISE** 

Ż . 50½″ 65″ L..... ······ 50 ½"······ · 65″······ OTTOMAN SQUARE CORNER 35 50 ½″ ...... 50 ½"---------- 50 ½″-----

EXTRA BACK PILLOW

19 ½″ ...... 33 ½″·····





**ARM TRAY** 



ARMLESS CHAIR



----- 50 ½″------



ARMLESS CHAISE



### california+bed

Customize this style to suit your needs or personality. We have thousands of fabrics and leathers on hand to make your furniture piece unique to you. Custom sizing is also available on most of our furniture.



Scan the QR Code to access