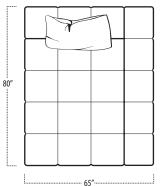

 Top View Specifications | Scale: 1/4" = 1FT. (All dimensions are approximate and subject to change.)

#### CALIFORNIA KING BED [LOW/MED/TALL]