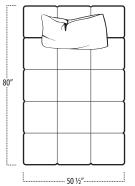

 Top View Specifications | Scale: 1/4" = 1FT. (All dimensions are approximate and subject to change.)

### california+bed

Top View Specifications | Scale: 1/4" = 1FT. (All dimensions are approximate and subject to change.)

FULL BED [LOW/MED/TALL]

TWIN BED [LOW/MED/TALL]