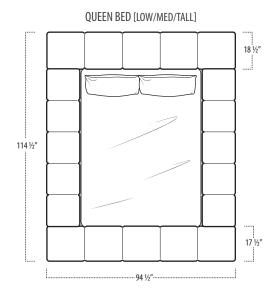

 Top View Specifications | Scale: 1/4" = 1FT. (All dimensions are approximate and subject to change.)

### california+bed

Top View Specifications | Scale: 1/4" = 1FT. (All dimensions are approximate and subject to change.)

FULL BED [LOW/MED/TALL]

TWIN BED [LOW/MED/TALL]