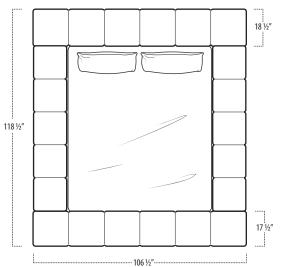

 Top View Specifications | Scale: 1/4" = 1FT. (All dimensions are approximate and subject to change.)

### california+bed

Top View Specifications | Scale: 1/4" = 1FT. (All dimensions are approximate and subject to change.)

FULL BED [LOW/MED/TALL]

TWIN BED [LOW/MED/TALL]