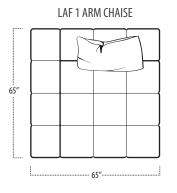

■ Top View Specifications | Scale: ¼" = 1FT. (Seat depth may vary depending on back pillow placement. All dimensions are approximate and subject to change.)

65'

RAF 1 ARM CHAISE

XL LAF 1 ARM CHAISE

XL ARMLESS CHAISE