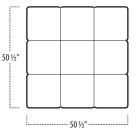

sheet as a digital PDF file.

Side View Specification | Not to Scale [CUSTOM SIZING AVAILABLE]



■ Top View Specifications | Scale: ¼" = 1FT. (Seat depth may vary depending on back pillow placement. All dimensions are approximate and subject to change.)









65'

RAF 1 ARM CHAISE



XL LAF 1 ARM CHAISE



XL ARMLESS CHAISE

50 1/2"



XL RAF 1 ARM CHAISE



# california

65″

■ Top View Specifications | Scale: 1/4" = 1FT. (Seat depth may vary depending on back pillow placement. All dimensions are approximate and subject to change.)

**CORNER CHAISE** 

Ż . 50½″ 65″ L..... ······ 50 ½"······ · 65″······ OTTOMAN SQUARE CORNER 35 50 ½″ ...... 50 ½"---------- 50 ½″-----

EXTRA BACK PILLOW

19 ½″ ...... 33 ½″·····





**ARM TRAY** 



ARMLESS CHAIR



----- 50 ½″------



ARMLESS CHAISE



### california+bed

Customize this style to suit your needs or personality. We have thousands of fabrics and leathers on hand to make your furniture piece unique to you. Custom sizing is also available on most of our furniture.



Scan the QR Code to access our product page online for additional options and features. This link will also allow you to view this spec sheet as a digital PDF file.

Side View Specification | Not to Scale [CUSTOM SIZING AVAILABLE]



 Top View Specifications | Scale: 1/4" = 1FT. (All dimensions are approximate and subject to change.)



#### CALIFORNIA KING BED [LOW/MED/TALL]



### california+bed

Top View Specifications | Scale: 1/4" = 1FT. (All dimensions are approximate and subject to change.)



FULL BED [LOW/MED/TALL]



TWIN BED [LOW/MED/TALL]