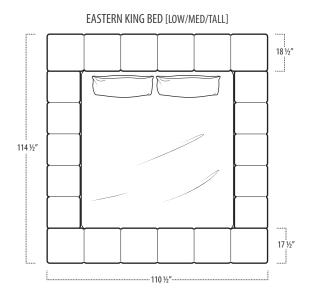

 Top View Specifications | Scale: 1/4" = 1FT. (All dimensions are approximate and subject to change.)

#### CALIFORNIA KING BED [LOW/MED/TALL]