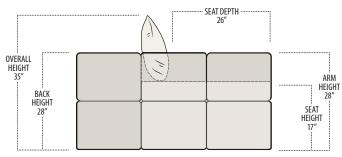

Scan the QR Code to access our product page online for additional options and features. This link will also allow you to view this spec sheet as a digital PDF file.

Side View Specification | Not to Scale [CUSTOM SIZING AVAILABLE]