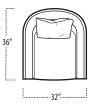

## caiden

Customize this style to suit your needs or personality. We have thousands of fabrics and leathers on hand to make your furniture piece unique to you. Custom sizing is also available on most of our furniture.



Scan the QR Code to access our product page online for additional options and features. This link will also allow you to view this spec sheet as a digital PDF file.

Side View Specification | Not to Scale [CUSTOM SIZING AVAILABLE]



■ Top View Specifications | Scale: ¼" = 1FT. (Seat depth may vary depending on back pillow placement. All dimensions are approximate and subject to change.)





WOOD TRIM CHAIR/360° SWIVEL CHAIR



UPHOLSTERED PETITE CHAIR/360° SWIVEL CHAIR



WOOD TRIM PETITE CHAIR/360° SWIVEL CHAIR



2 ARM CHAISE



OTTOMAN