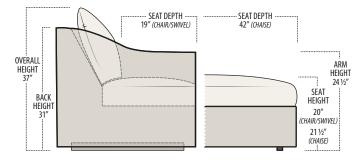

Scan the QR Code to access our product page online for additional options and features. This link will also allow you to view this spec sheet as a digital PDF file.

Side View Specification | Not to Scale [CUSTOM SIZING AVAILABLE]