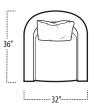

■ Top View Specifications | Scale: ¼" = 1FT. (Seat depth may vary depending on back pillow placement. All dimensions are approximate and subject to change.)

WOOD TRIM CHAIR/360° SWIVEL CHAIR

UPHOLSTERED PETITE CHAIR/360° SWIVEL CHAIR