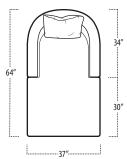

## caiden

Customize this style to suit your needs or personality. We have thousands of fabrics and leathers on hand to make your furniture piece unique to you. Custom sizing is also available on most of our furniture.



Scan the QR Code to access our product page online for additional options and features. This link will also allow you to view this spec sheet as a digital PDF file.

Side View Specification | Not to Scale [CUSTOM SIZING AVAILABLE]



■ Top View Specifications | Scale: ¼" = 1FT. (Seat depth may vary depending on back pillow placement. All dimensions are approximate and subject to change.)





WOOD TRIM CHAIR/360° SWIVEL CHAIR



UPHOLSTERED PETITE CHAIR/360° SWIVEL CHAIR



WOOD TRIM PETITE CHAIR/360° SWIVEL CHAIR



2 ARM CHAISE



OTTOMAN