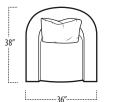

■ Top View Specifications | Scale: ¼" = 1FT. (Seat depth may vary depending on back pillow placement. All dimensions are approximate and subject to change.)

WOOD TRIM CHAIR/360° SWIVEL CHAIR

UPHOLSTERED PETITE CHAIR/360° SWIVEL CHAIR