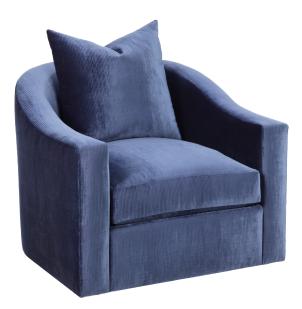

## caiden

Customize this style to suit your needs or personality. We have thousands of fabrics and leathers on hand to make your furniture piece unique to you. Custom sizing is also available on most of our furniture.

■ Top View Specifications | Scale: ¼" = 1FT. (Seat depth may vary depending on back pillow placement. All dimensions are approximate and subject to change.)

WOOD TRIM CHAIR/360° SWIVEL CHAIR

UPHOLSTERED PETITE CHAIR/360° SWIVEL CHAIR