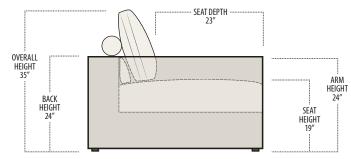

Scan the QR Code to access our product page online for additional options and features. This link will also allow you to view this spec sheet as a digital PDF file.

Side View Specification | Not to Scale [CUSTOM SIZING AVAILABLE]