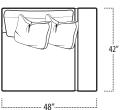

■ Top View Specifications | Scale: ¼" = 1FT. (Seat depth may vary depending on back pillow placement. All dimensions are approximate and subject to change.)

48 LAF 1 ARM CHAIR

LAF 1 ARM CHAIR WITH BUMPER

50 ARMLESS CHAIR

40 ARMLESS CHAIR

SQUARE CORNER

**BUMPER OTTOMAN** 

58 RAF 1 ARM CHAIR

48 RAF 1 ARM CHAIR

RAF 1 ARM CHAIR WITH BUMPER