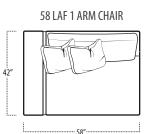

■ Top View Specifications | Scale: ¼" = 1FT. (Seat depth may vary depending on back pillow placement. All dimensions are approximate and subject to change.)

48 LAF 1 ARM CHAIR

LAF 1 ARM CHAIR WITH BUMPER