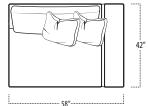

■ Top View Specifications | Scale: ¼" = 1FT. (Seat depth may vary depending on back pillow placement. All dimensions are approximate and subject to change.)

48 LAF 1 ARM CHAIR

LAF 1 ARM CHAIR WITH BUMPER

50 ARMLESS CHAIR

40 ARMLESS CHAIR

SQUARE CORNER

**BUMPER OTTOMAN** 

58 RAF 1 ARM CHAIR

48 RAF 1 ARM CHAIR

RAF 1 ARM CHAIR WITH BUMPER