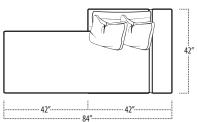

■ Top View Specifications | Scale: ¼" = 1FT. (Seat depth may vary depending on back pillow placement. All dimensions are approximate and subject to change.)

48 LAF 1 ARM CHAIR

LAF 1 ARM CHAIR WITH BUMPER

50 ARMLESS CHAIR

40 ARMLESS CHAIR

SQUARE CORNER

**BUMPER OTTOMAN** 

58 RAF 1 ARM CHAIR

48 RAF 1 ARM CHAIR

RAF 1 ARM CHAIR WITH BUMPER