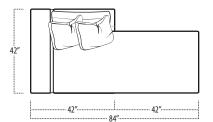

■ Top View Specifications | Scale: ¼" = 1FT. (Seat depth may vary depending on back pillow placement. All dimensions are approximate and subject to change.)

48 LAF 1 ARM CHAIR

LAF 1 ARM CHAIR WITH BUMPER