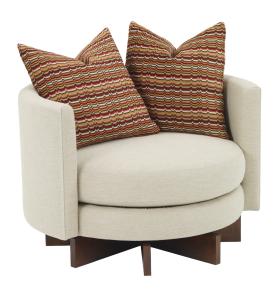

# aero

Customize this style to suit your needs or personality. We have thousands of fabrics and leathers on hand to make your furniture piece unique to you. Custom sizing is also available on most of our furniture.



Scan the QR Code to access our product page online for additional options and features. This link will also allow you to view this spec sheet as a digital PDF file.

## ■ Side View Specification | Not to Scale [CUSTOM SIZING AVAILABLE]



#### ■ Top View Specifications | Scale: 1/4" = 1FT.

 $(Seat\ depth\ may\ vary\ depending\ on\ back\ pillow\ placement.\ All\ dimensions\ are\ approximate\ and\ subject\ to\ change.)$ 

#### SWIVEL CHAIR



#### MINI SWIVEL CHAIR



#### 37" SWIVEL ROUND OTTOMAN



### 30" SWIVEL ROUND OTTOMAN