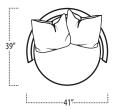

#### ■ Top View Specifications | Scale: 1/4" = 1FT.

 $(Seat\ depth\ may\ vary\ depending\ on\ back\ pillow\ placement.\ All\ dimensions\ are\ approximate\ and\ subject\ to\ change.)$ 