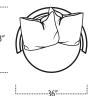

# aero

Customize this style to suit your needs or personality. We have thousands of fabrics and leathers on hand to make your furniture piece unique to you. Custom sizing is also available on most of our furniture.



Scan the QR Code to access our product page online for additional options and features. This link will also allow you to view this spec sheet as a digital PDF file.

## ■ Side View Specification | Not to Scale [CUSTOM SIZING AVAILABLE]



#### ■ Top View Specifications | Scale: 1/4" = 1FT.

 $(Seat\ depth\ may\ vary\ depending\ on\ back\ pillow\ placement.\ All\ dimensions\ are\ approximate\ and\ subject\ to\ change.)$ 

#### SWIVEL CHAIR



#### MINI SWIVEL CHAIR



#### 37" SWIVEL ROUND OTTOMAN



### 30" SWIVEL ROUND OTTOMAN