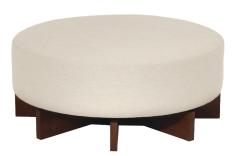

# aero

Customize this style to suit your needs or personality. We have thousands of fabrics and leathers on hand to make your furniture piece unique to you. Custom sizing is also available on most of our furniture.



Scan the QR Code to access our product page online for additional options and features. This link will also allow you to view this spec sheet as a digital PDF file.

## ■ Side View Specification | Not to Scale [CUSTOM SIZING AVAILABLE]



#### ■ Top View Specifications | Scale: 1/4" = 1FT.

 $(Seat\ depth\ may\ vary\ depending\ on\ back\ pillow\ placement.\ All\ dimensions\ are\ approximate\ and\ subject\ to\ change.)$ 

#### SWIVEL CHAIR



#### MINI SWIVEL CHAIR



#### 37" SWIVEL ROUND OTTOMAN



### 30" SWIVEL ROUND OTTOMAN