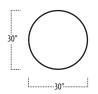

#### ■ Top View Specifications | Scale: 1/4" = 1FT.

 $(Seat\ depth\ may\ vary\ depending\ on\ back\ pillow\ placement.\ All\ dimensions\ are\ approximate\ and\ subject\ to\ change.)$ 

### 30" SWIVEL ROUND OTTOMAN