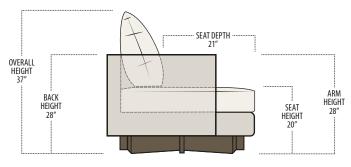

# aero

Customize this style to suit your needs or personality. We have thousands of fabrics and leathers on hand to make your furniture piece unique to you. Custom sizing is also available on most of our furniture.



Scan the QR Code to access our product page online for additional options and features. This link will also allow you to view this spec sheet as a digital PDF file.

## ■ Side View Specification | Not to Scale [CUSTOM SIZING AVAILABLE]



#### ■ Top View Specifications | Scale: 1/4" = 1FT.

 $(Seat\ depth\ may\ vary\ depending\ on\ back\ pillow\ placement.\ All\ dimensions\ are\ approximate\ and\ subject\ to\ change.)$ 

#### SWIVEL CHAIR



#### MINI SWIVEL CHAIR



#### 37" SWIVEL ROUND OTTOMAN



### 30" SWIVEL ROUND OTTOMAN