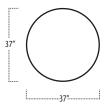

#### ■ Top View Specifications | Scale: 1/4" = 1FT.

 $(Seat\ depth\ may\ vary\ depending\ on\ back\ pillow\ placement.\ All\ dimensions\ are\ approximate\ and\ subject\ to\ change.)$ 

#### 37" SWIVEL ROUND OTTOMAN