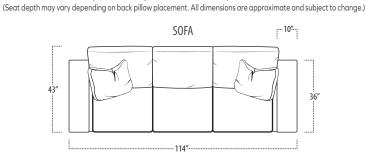

### ■ Top View Specifications | Scale: 1/4" = 1FT.

(Seat depth may vary depending on back pillow placement. All dimensions are approximate and subject to change.)