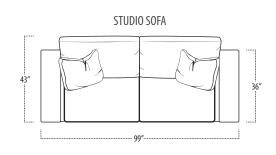

### ■ Top View Specifications | Scale: 1/4" = 1FT.

(Seat depth may vary depending on back pillow placement. All dimensions are approximate and subject to change.)