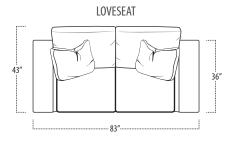

## ■ Side View Specification | Not to Scale [CUSTOM SIZING AVAILABLE]

■ Top View Specifications | Scale: 1/4" = 1FT.

### ■ Top View Specifications | Scale: 1/4" = 1FT.

(Seat depth may vary depending on back pillow placement. All dimensions are approximate and subject to change.)