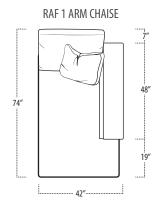

## ■ Side View Specification | Not to Scale [CUSTOM SIZING AVAILABLE]

■ Top View Specifications | Scale: 1/4" = 1FT.

### ■ Top View Specifications | Scale: 1/4" = 1FT.

(Seat depth may vary depending on back pillow placement. All dimensions are approximate and subject to change.)