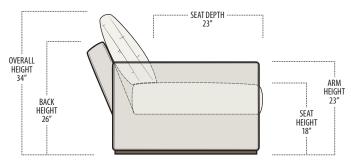

## ■ Side View Specification | Not to Scale [CUSTOM SIZING AVAILABLE]

■ Top View Specifications | Scale: 1/4" = 1FT.