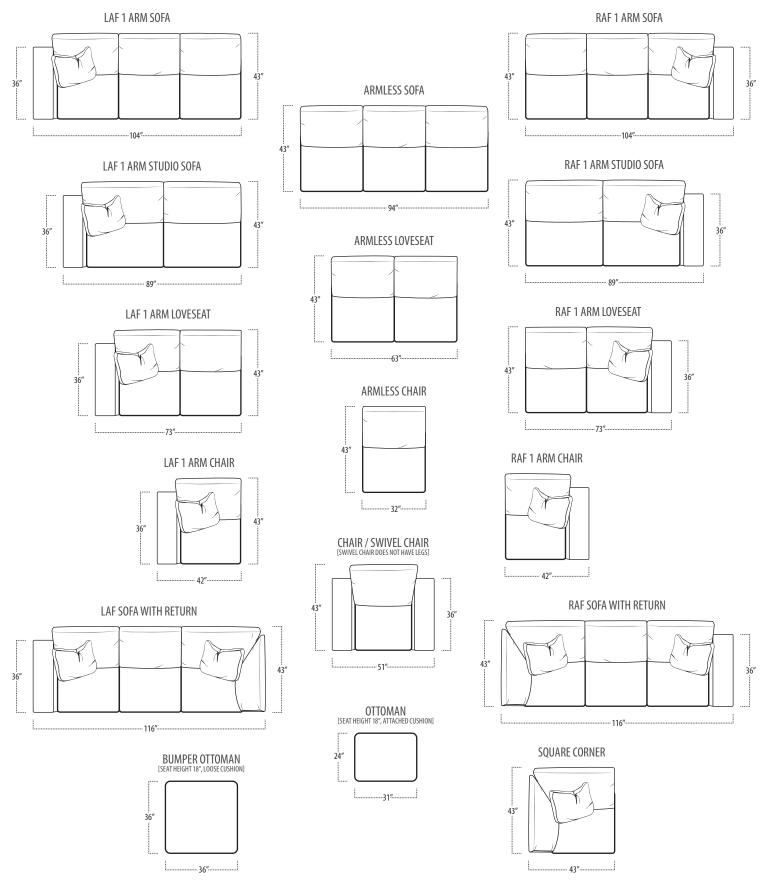

## ■ Side View Specification | Not to Scale [CUSTOM SIZING AVAILABLE]

■ Top View Specifications | Scale: 1/4" = 1FT.

### ■ Top View Specifications | Scale: 1/4" = 1FT.

(Seat depth may vary depending on back pillow placement. All dimensions are approximate and subject to change.)