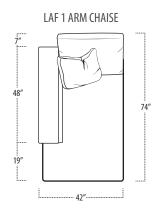

## ■ Side View Specification | Not to Scale [CUSTOM SIZING AVAILABLE]

■ Top View Specifications | Scale: 1/4" = 1FT.