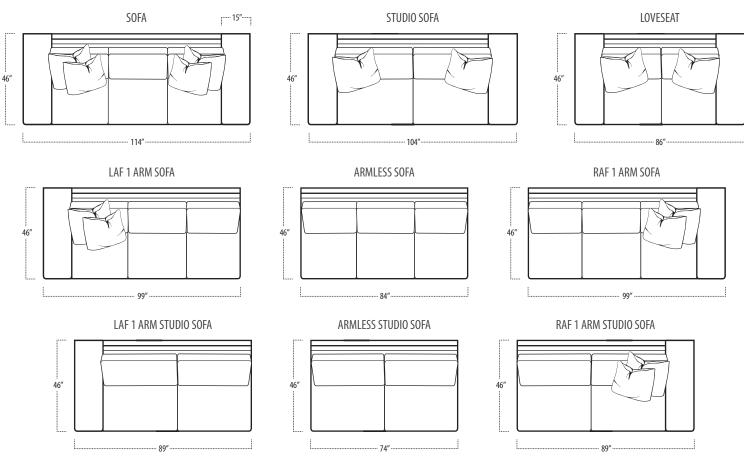

■ Top View Specifications | Scale: ¼" = 1FT. (Seat depth may vary depending on back pillow placement. All dimensions are approximate and subject to change.)

## carbon

■ Top View Specifications | Scale: 1/4" = 1FT. (Seat depth may vary depending on back pillow placement. All dimensions are approximate and subject to change.)