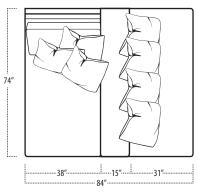

■ Top View Specifications | Scale: ¼" = 1FT. (Seat depth may vary depending on back pillow placement. All dimensions are approximate and subject to change.)

## carbon

■ Top View Specifications | Scale: 1/4" = 1FT. (Seat depth may vary depending on back pillow placement. All dimensions are approximate and subject to change.)

## carbon

■ Top View Specifications | Scale: 1⁄4″ = 1FT. (Seat depth may vary depending on back pillow placement. All dimensions are approximate and subject to change.)

ARMLESS LOVESEAT WITH LEFT RETURN