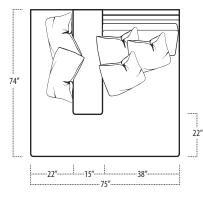

■ Top View Specifications | Scale: ¼" = 1FT. (Seat depth may vary depending on back pillow placement. All dimensions are approximate and subject to change.)

## carbon

■ Top View Specifications | Scale: 1/4" = 1FT. (Seat depth may vary depending on back pillow placement. All dimensions are approximate and subject to change.)

## carbon

■ Top View Specifications | Scale: 1⁄4″ = 1FT. (Seat depth may vary depending on back pillow placement. All dimensions are approximate and subject to change.)

ARMLESS LOVESEAT WITH LEFT RETURN