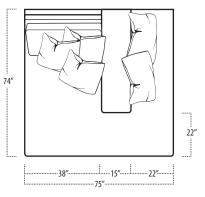

■ Top View Specifications | Scale: ¼" = 1FT. (Seat depth may vary depending on back pillow placement. All dimensions are approximate and subject to change.)

## carbon

■ Top View Specifications | Scale: 1/4" = 1FT. (Seat depth may vary depending on back pillow placement. All dimensions are approximate and subject to change.)

## carbon

■ Top View Specifications | Scale: 1⁄4″ = 1FT. (Seat depth may vary depending on back pillow placement. All dimensions are approximate and subject to change.)

ARMLESS LOVESEAT WITH LEFT RETURN