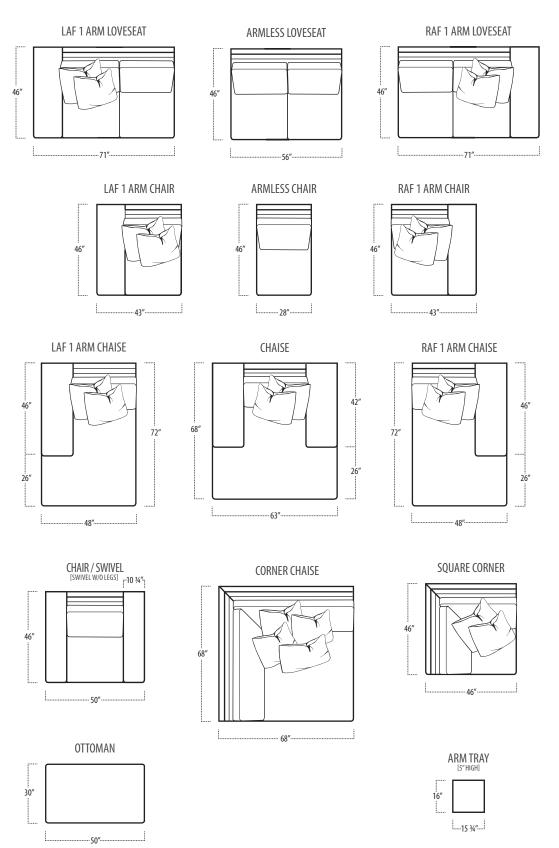

## carbon

■ Top View Specifications | Scale: 1⁄4″ = 1FT. (Seat depth may vary depending on back pillow placement. All dimensions are approximate and subject to change.)

ARMLESS LOVESEAT WITH LEFT RETURN

LAF 1 ARM PENINSULA

LAF 1 ARM ISLAND

RAF SOFA WITH RETURN

ARMLESS LOVESEAT WITH RIGHT RETURN

**RAF 1 ARM PENINSULA** 

RAF 1 ARM ISLAND