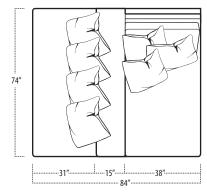

■ Top View Specifications | Scale: ¼" = 1FT. (Seat depth may vary depending on back pillow placement. All dimensions are approximate and subject to change.)

## carbon

■ Top View Specifications | Scale: 1/4" = 1FT. (Seat depth may vary depending on back pillow placement. All dimensions are approximate and subject to change.)

## carbon

■ Top View Specifications | Scale: 1⁄4″ = 1FT. (Seat depth may vary depending on back pillow placement. All dimensions are approximate and subject to change.)

ARMLESS LOVESEAT WITH LEFT RETURN