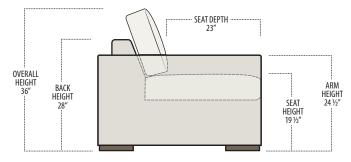

Scan the QR Code to access our product page online for additional options and features. This link will also allow you to view this spec sheet as a digital PDF file.

Side View Specification | Not to Scale [CUSTOM SIZING AVAILABLE]