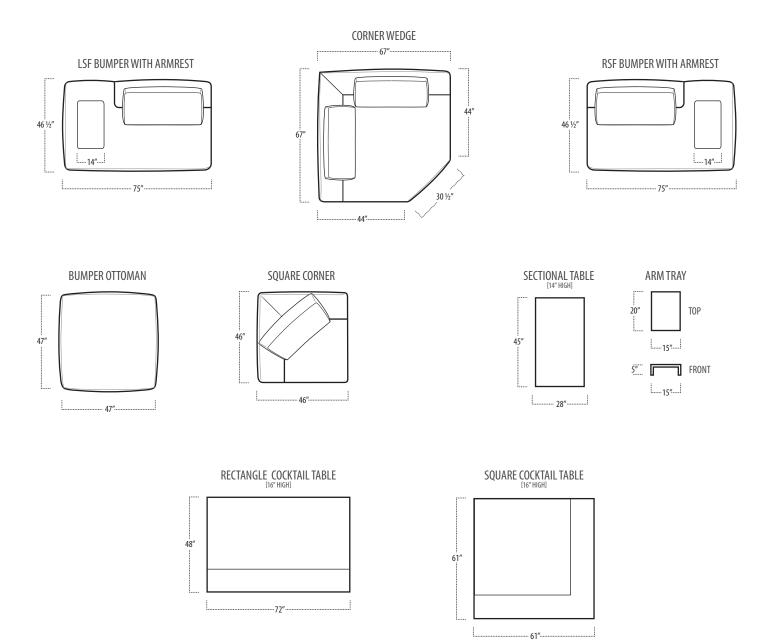

■ Top View Specifications | Scale: 1/4" = 1FT. (Seat depth may vary depending on back pillow placement. All dimensions are approximate and subject to change.)

## big sur

■ Top View Specifications | Scale: 1/4" = 1FT.

(Seat depth may vary depending on back pillow placement. All dimensions are approximate and subject to change.)