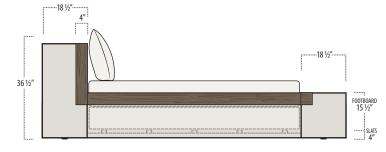

Scan the QR Code to access our product page online for additional options and features. This link will also allow you to view this spec sheet as a digital PDF file.

Side View Specification | Not to Scale [CUSTOM SIZING AVAILABLE]