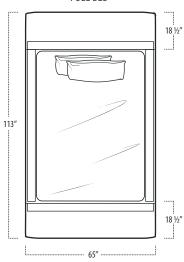

Scan the QR Code to access our product page online for additional options and features. This link will also allow you to view this spec sheet as a digital PDF file.

Side View Specification | Not to Scale [CUSTOM SIZING AVAILABLE]

■ Top View Specifications | Scale: ¼" = 1FT. (Seat depth may vary depending on back pillow placement. All dimensions are approximate and subject to change.)

CALIFORNIA KING BED