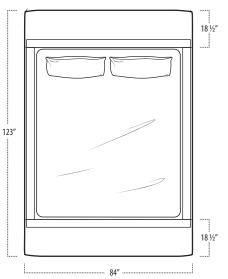

■ Top View Specifications | Scale: ¼" = 1FT. (Seat depth may vary depending on back pillow placement. All dimensions are approximate and subject to change.)

CALIFORNIA KING BED