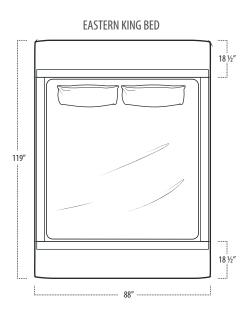

■ Top View Specifications | Scale: ¼" = 1FT. (Seat depth may vary depending on back pillow placement. All dimensions are approximate and subject to change.)

CALIFORNIA KING BED