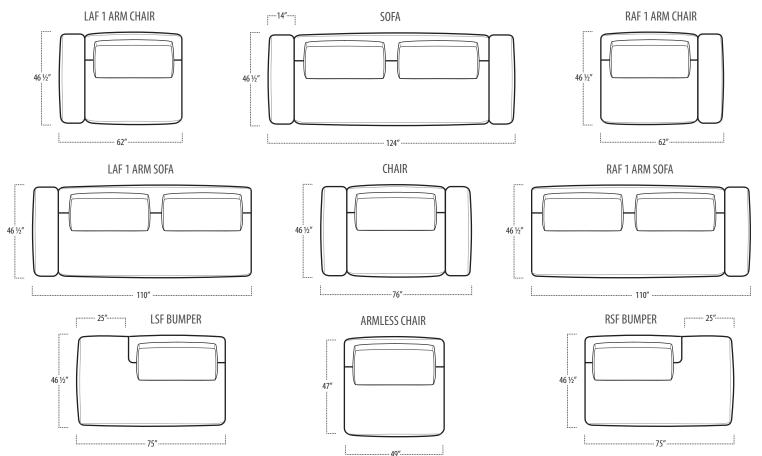

■ Top View Specifications | Scale: 1/4" = 1FT. (Seat depth may vary depending on back pillow placement. All dimensions are approximate and subject to change.)

## big sur

■ Top View Specifications | Scale: 1/4" = 1FT.

(Seat depth may vary depending on back pillow placement. All dimensions are approximate and subject to change.)