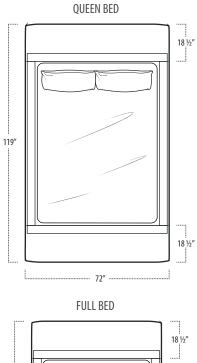

Scan the QR Code to access our product page online for additional options and features. This link will also allow you to view this spec sheet as a digital PDF file.

Side View Specification | Not to Scale [CUSTOM SIZING AVAILABLE]

■ Top View Specifications | Scale: ¼" = 1FT. (Seat depth may vary depending on back pillow placement. All dimensions are approximate and subject to change.)

CALIFORNIA KING BED