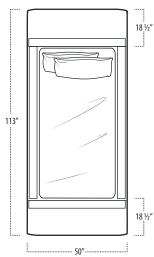

## big sur

■ Top View Specifications | Scale: ¼" = 1FT. (All dimensions are approximate and subject to change.)

TWIN BED