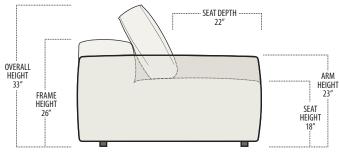

Scan the QR Code to access our product page online for additional options and features. This link will also allow you to view this spec sheet as a digital PDF file.

Side View Specification | Not to Scale [CUSTOM SIZING AVAILABLE]