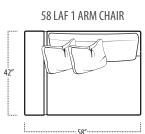

■ Top View Specifications | Scale: ¼" = 1FT. (Seat depth may vary depending on back pillow placement. All dimensions are approximate and subject to change.)

48 LAF 1 ARM CHAIR

LAF 1 ARM CHAIR WITH BUMPER