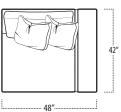

■ Top View Specifications | Scale: ¼" = 1FT. (Seat depth may vary depending on back pillow placement. All dimensions are approximate and subject to change.)

48 LAF 1 ARM CHAIR

LAF 1 ARM CHAIR WITH BUMPER

50 ARMLESS CHAIR

40 ARMLESS CHAIR

**BUMPER OTTOMAN** 

47

48 RAF 1 ARM CHAIR

RAF 1 ARM CHAIR WITH BUMPER