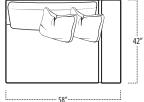

■ Top View Specifications | Scale: ¼" = 1FT. (Seat depth may vary depending on back pillow placement. All dimensions are approximate and subject to change.)

48 LAF 1 ARM CHAIR

LAF 1 ARM CHAIR WITH BUMPER

50 ARMLESS CHAIR

40 ARMLESS CHAIR

**BUMPER OTTOMAN** 

47

48 RAF 1 ARM CHAIR

RAF 1 ARM CHAIR WITH BUMPER