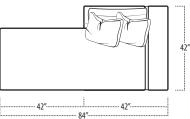

■ Top View Specifications | Scale: ¼" = 1FT. (Seat depth may vary depending on back pillow placement. All dimensions are approximate and subject to change.)

48 LAF 1 ARM CHAIR

LAF 1 ARM CHAIR WITH BUMPER

50 ARMLESS CHAIR

40 ARMLESS CHAIR

**BUMPER OTTOMAN** 

47

48 RAF 1 ARM CHAIR

RAF 1 ARM CHAIR WITH BUMPER