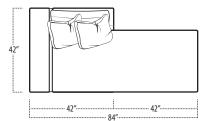

■ Top View Specifications | Scale: ¼" = 1FT. (Seat depth may vary depending on back pillow placement. All dimensions are approximate and subject to change.)

48 LAF 1 ARM CHAIR

LAF 1 ARM CHAIR WITH BUMPER