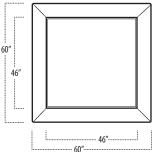

54" SQUARE COCKTAIL OTTOMAN

- 34"-----

. 48″....

33″....

48"...

48" ROUND

COCKTAIL OTTOMAN

36" SQUARE COCKTAIL OTTOMAN