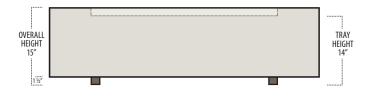

Customize this style to suit your needs or personality. We have thousands of fabrics and leathers on hand to make your furniture piece unique to you. Custom sizing is also available on most of our furniture.



Scan the QR Code to access our product page online for additional options and features. This link will also allow you to view this spec sheet as a digital PDF file.

> ■ Top View Specifications | Scale: 1/4" = 1FT. (All dimensions are approximate and subject to change.)







54" SQUARE COCKTAIL OTTOMAN





- 34"-----

. 48″....

33″....

48"...

48" ROUND

COCKTAIL OTTOMAN

36" SQUARE COCKTAIL OTTOMAN

36" ROUND

COCKTAIL OTTOMAN

··· 21″·····

···36″ ····



## [CUSTOM SIZING AVAILABLE]



42" ROUND

COCKTAIL OTTOMAN

27"... ... 42".....

3<sup>6</sup>′