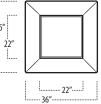

54" SQUARE COCKTAIL OTTOMAN

- 34"-----

. 48″....

33″....

48"...

48" ROUND

COCKTAIL OTTOMAN

36" SQUARE COCKTAIL OTTOMAN