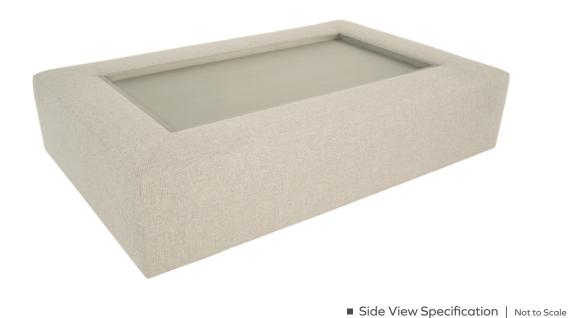

Scan the QR Code to access our product page online for additional options and features. This link will also allow you to view this spec sheet as a digital PDF file.

> ■ Top View Specifications | Scale: 1/4" = 1FT. (All dimensions are approximate and subject to change.)