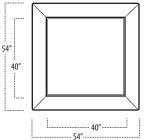

54" SQUARE COCKTAIL OTTOMAN

- 34"-----

. 48″....

33″....

48"...

48" ROUND

COCKTAIL OTTOMAN

36" SQUARE COCKTAIL OTTOMAN