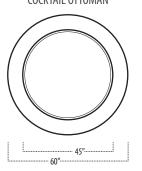

54" SQUARE COCKTAIL OTTOMAN

- 34"-----

. 48″....

33″....

48"...

48" ROUND

COCKTAIL OTTOMAN

36" SQUARE COCKTAIL OTTOMAN