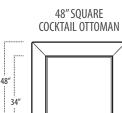

54" SQUARE COCKTAIL OTTOMAN

- 34"-----

. 48″....

33″....

48"...

48" ROUND

COCKTAIL OTTOMAN

36" SQUARE COCKTAIL OTTOMAN