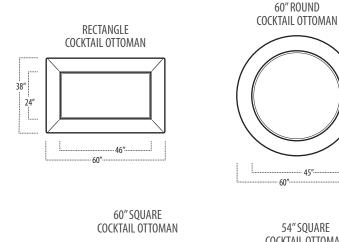

54" SQUARE COCKTAIL OTTOMAN

- 34"-----

. 48″....

33″....

48"...

48" ROUND

COCKTAIL OTTOMAN

36" SQUARE COCKTAIL OTTOMAN

36" ROUND

COCKTAIL OTTOMAN

··· 21″·····

···36″ ····

## [CUSTOM SIZING AVAILABLE]

42" ROUND

COCKTAIL OTTOMAN

27"... ... 42".....

3<sup>6</sup>′