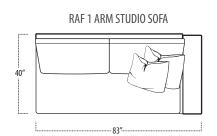

### ■ Top View Specifications | Scale: 1/4" = 1FT.

 $(Seat \, depth \, may \, vary \, depending \, on \, back \, pillow \, placement. \, All \, dimensions \, are \, approximate \, and \, subject \, to \, change.)$ 