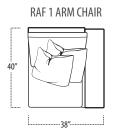

### ■ Top View Specifications | Scale: 1/4" = 1FT.

 $(Seat \, depth \, may \, vary \, depending \, on \, back \, pillow \, placement. \, All \, dimensions \, are \, approximate \, and \, subject \, to \, change.)$ 