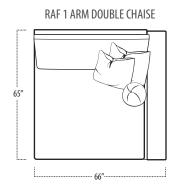

### ■ Top View Specifications | Scale: 1/4" = 1FT.

 $(Seat \, depth \, may \, vary \, depending \, on \, back \, pillow \, placement. \, All \, dimensions \, are \, approximate \, and \, subject \, to \, change.)$ 