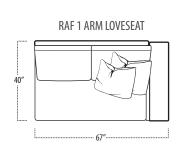

### ■ Top View Specifications | Scale: 1/4" = 1FT.

 $(Seat \, depth \, may \, vary \, depending \, on \, back \, pillow \, placement. \, All \, dimensions \, are \, approximate \, and \, subject \, to \, change.)$ 

### ■ Top View Specifications | Scale: 1/4" = 1FT.

(Seat depth may vary depending on back pillow placement. All dimensions are approximate and subject to change.)

....35″.....