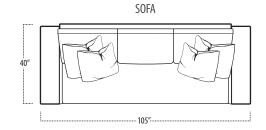

### ■ Top View Specifications | Scale: 1/4" = 1FT.

(Seat depth may vary depending on back pillow placement. All dimensions are approximate and subject to change.)

....35″.....