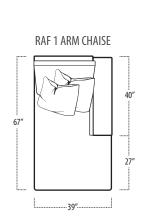

### ■ Top View Specifications | Scale: 1/4" = 1FT.

 $(Seat \, depth \, may \, vary \, depending \, on \, back \, pillow \, placement. \, All \, dimensions \, are \, approximate \, and \, subject \, to \, change.)$ 