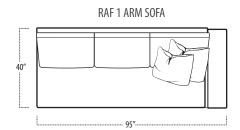

### ■ Top View Specifications | Scale: 1/4" = 1FT.

 $(Seat \, depth \, may \, vary \, depending \, on \, back \, pillow \, placement. \, All \, dimensions \, are \, approximate \, and \, subject \, to \, change.)$ 