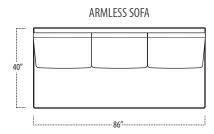

### ■ Top View Specifications | Scale: 1/4" = 1FT.

 $(Seat \, depth \, may \, vary \, depending \, on \, back \, pillow \, placement. \, All \, dimensions \, are \, approximate \, and \, subject \, to \, change.)$ 