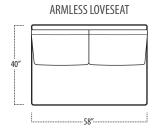

### ■ Top View Specifications | Scale: 1/4" = 1FT.

 $(Seat \, depth \, may \, vary \, depending \, on \, back \, pillow \, placement. \, All \, dimensions \, are \, approximate \, and \, subject \, to \, change.)$ 