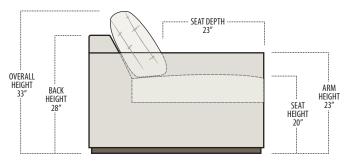

# furnishing excellence

## . imogen

Customize this style to suit your needs or personality. We have thousands of fabrics and leathers on hand to make your furniture piece unique to you. Custom sizing is also available on most of our furniture.



Scan the QR Code to access our product page online for additional options and features. This link will also allow you to view this spec sheet as a digital PDF file.

# ■ Side View Specification | Not to Scale [CUSTOM SIZING AVAILABLE]



### ■ Top View Specifications | Scale: 1/4" = 1FT.

 $(Seat \, depth \, may \, vary \, depending \, on \, back \, pillow \, placement. \, All \, dimensions \, are \, approximate \, and \, subject \, to \, change.)$ 



















# imogen

### ■ Top View Specifications | Scale: 1/4" = 1FT.

(Seat depth may vary depending on back pillow placement. All dimensions are approximate and subject to change.)



























....35″.....