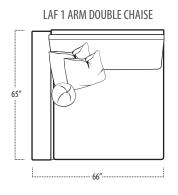

### ■ Top View Specifications | Scale: 1/4" = 1FT.

 $(Seat \, depth \, may \, vary \, depending \, on \, back \, pillow \, placement. \, All \, dimensions \, are \, approximate \, and \, subject \, to \, change.)$ 