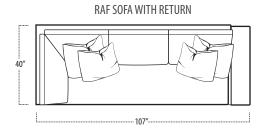

### ■ Top View Specifications | Scale: 1/4" = 1FT.

 $(Seat \, depth \, may \, vary \, depending \, on \, back \, pillow \, placement. \, All \, dimensions \, are \, approximate \, and \, subject \, to \, change.)$ 