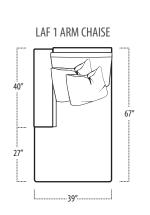

### ■ Top View Specifications | Scale: 1/4" = 1FT.

 $(Seat \, depth \, may \, vary \, depending \, on \, back \, pillow \, placement. \, All \, dimensions \, are \, approximate \, and \, subject \, to \, change.)$ 