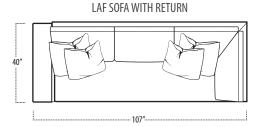

### ■ Top View Specifications | Scale: 1/4" = 1FT.

 $(Seat \, depth \, may \, vary \, depending \, on \, back \, pillow \, placement. \, All \, dimensions \, are \, approximate \, and \, subject \, to \, change.)$ 

### ■ Top View Specifications | Scale: 1/4" = 1FT.

(Seat depth may vary depending on back pillow placement. All dimensions are approximate and subject to change.)

....35″.....