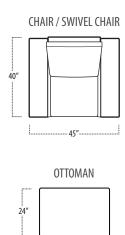

### ■ Top View Specifications | Scale: 1/4" = 1FT.

 $(Seat \, depth \, may \, vary \, depending \, on \, back \, pillow \, placement. \, All \, dimensions \, are \, approximate \, and \, subject \, to \, change.)$ 