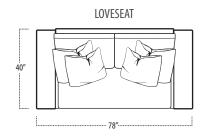

### ■ Top View Specifications | Scale: 1/4" = 1FT.

 $(Seat \, depth \, may \, vary \, depending \, on \, back \, pillow \, placement. \, All \, dimensions \, are \, approximate \, and \, subject \, to \, change.)$ 

### ■ Top View Specifications | Scale: 1/4" = 1FT.

(Seat depth may vary depending on back pillow placement. All dimensions are approximate and subject to change.)

....35″.....