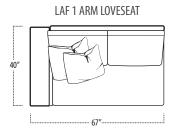

### ■ Top View Specifications | Scale: 1/4" = 1FT.

 $(Seat \, depth \, may \, vary \, depending \, on \, back \, pillow \, placement. \, All \, dimensions \, are \, approximate \, and \, subject \, to \, change.)$ 

### ■ Top View Specifications | Scale: 1/4" = 1FT.

(Seat depth may vary depending on back pillow placement. All dimensions are approximate and subject to change.)

....35″.....