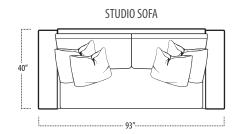

### ■ Top View Specifications | Scale: 1/4" = 1FT.

 $(Seat \, depth \, may \, vary \, depending \, on \, back \, pillow \, placement. \, All \, dimensions \, are \, approximate \, and \, subject \, to \, change.)$ 