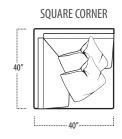

### ■ Top View Specifications | Scale: 1/4" = 1FT.

 $(Seat \, depth \, may \, vary \, depending \, on \, back \, pillow \, placement. \, All \, dimensions \, are \, approximate \, and \, subject \, to \, change.)$ 