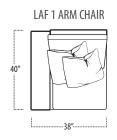

### ■ Top View Specifications | Scale: 1/4" = 1FT.

 $(Seat \, depth \, may \, vary \, depending \, on \, back \, pillow \, placement. \, All \, dimensions \, are \, approximate \, and \, subject \, to \, change.)$ 