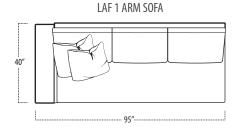

### ■ Top View Specifications | Scale: 1/4" = 1FT.

 $(Seat \, depth \, may \, vary \, depending \, on \, back \, pillow \, placement. \, All \, dimensions \, are \, approximate \, and \, subject \, to \, change.)$ 