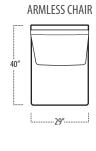

### ■ Top View Specifications | Scale: 1/4" = 1FT.

 $(Seat \, depth \, may \, vary \, depending \, on \, back \, pillow \, placement. \, All \, dimensions \, are \, approximate \, and \, subject \, to \, change.)$ 