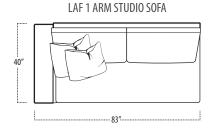

### ■ Top View Specifications | Scale: 1/4" = 1FT.

 $(Seat \, depth \, may \, vary \, depending \, on \, back \, pillow \, placement. \, All \, dimensions \, are \, approximate \, and \, subject \, to \, change.)$ 