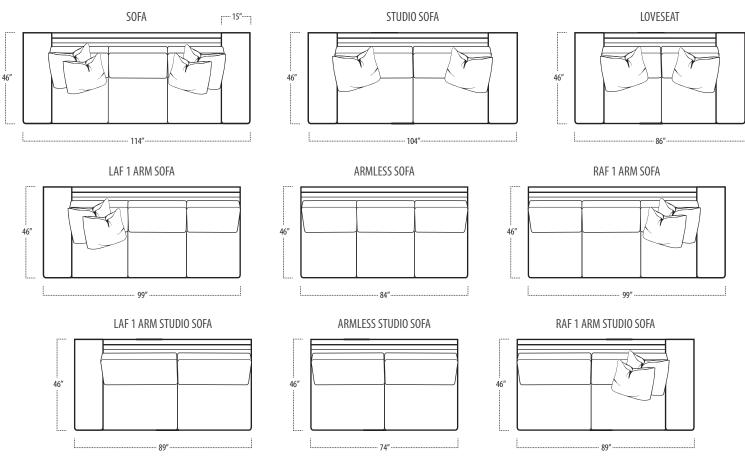

■ Top View Specifications | Scale: ¼" = 1FT. (Seat depth may vary depending on back pillow placement. All dimensions are approximate and subject to change.)

## carbon

■ Top View Specifications | Scale: 1/4" = 1FT. (Seat depth may vary depending on back pillow placement. All dimensions are approximate and subject to change.)