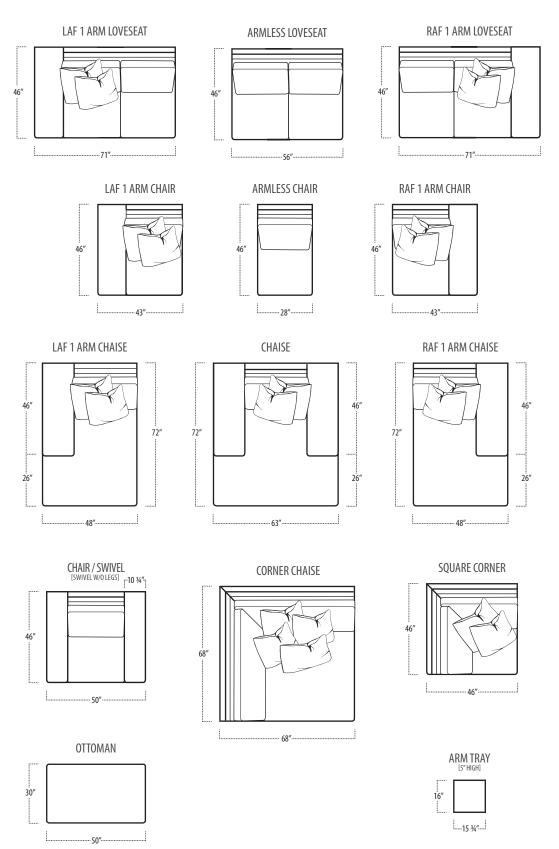

## carbon

■ Top View Specifications | Scale: 1/4" = 1FT. (Seat depth may vary depending on back pillow placement. All dimensions are approximate and subject to change.)

LSF ARMLESS LOVESEAT WITH RETURN

LAF 1 ARM PENINSULA

LAF 1 ARM ISLAND

RAF SOFA WITH RETURN

RSF ARMLESS LOVESEAT WITH RETURN

**RAF 1 ARM PENINSULA** 

**RAF 1 ARM ISLAND** 