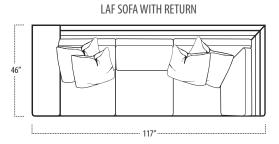

■ Top View Specifications | Scale: ¼" = 1FT. (Seat depth may vary depending on back pillow placement. All dimensions are approximate and subject to change.)