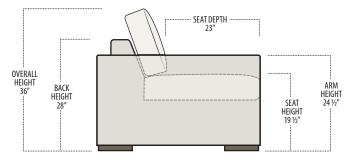

Scan the QR Code to access our product page online for additional options and features. This link will also allow you to view this spec sheet as a digital PDF file.

Side View Specification | Not to Scale [CUSTOM SIZING AVAILABLE]