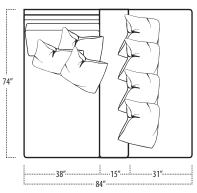

## carbon

■ Top View Specifications | Scale: 1/4" = 1FT. (Seat depth may vary depending on back pillow placement. All dimensions are approximate and subject to change.)