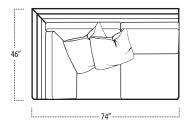

■ Top View Specifications | Scale: ¼" = 1FT. (Seat depth may vary depending on back pillow placement. All dimensions are approximate and subject to change.)