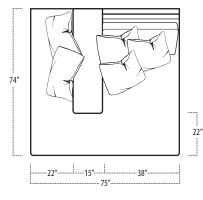

## carbon

■ Top View Specifications | Scale: 1/4" = 1FT. (Seat depth may vary depending on back pillow placement. All dimensions are approximate and subject to change.)

LSF ARMLESS LOVESEAT WITH RETURN

LAF 1 ARM PENINSULA