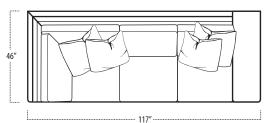

■ Top View Specifications | Scale: ¼" = 1FT. (Seat depth may vary depending on back pillow placement. All dimensions are approximate and subject to change.)