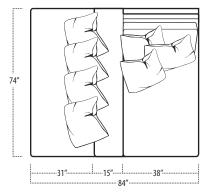

## carbon

■ Top View Specifications | Scale: 1/4" = 1FT. (Seat depth may vary depending on back pillow placement. All dimensions are approximate and subject to change.)