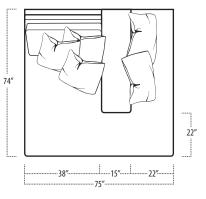

## carbon

■ Top View Specifications | Scale: 1/4" = 1FT. (Seat depth may vary depending on back pillow placement. All dimensions are approximate and subject to change.)

LSF ARMLESS LOVESEAT WITH RETURN

LAF 1 ARM PENINSULA

LAF 1 ARM ISLAND

RAF SOFA WITH RETURN

RSF ARMLESS LOVESEAT WITH RETURN

**RAF 1 ARM PENINSULA** 

**RAF 1 ARM ISLAND** 