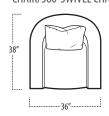

■ Top View Specifications | Scale: 1/4" = 1FT.

 $(Seat depth \ may \ vary \ depending \ on \ back \ pillow \ placement. \ All \ dimensions \ are \ approximate \ and \ subject \ to \ change.)$ 

UPHOLSTERED CHAIR/360° SWIVEL CHAIR