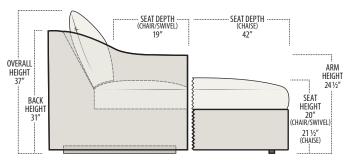

Scan the QR Code to access our product page online for additional options and features. This link will also allow you to view this spec sheet as a digital PDF file.

■ Side View Specification | Not to Scale [CUSTOM SIZING AVAILABLE]