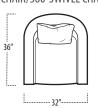

■ Top View Specifications | Scale: 1/4" = 1FT.

 $(Seat depth \ may \ vary \ depending \ on \ back \ pillow \ placement. \ All \ dimensions \ are \ approximate \ and \ subject \ to \ change.)$ 

UPHOLSTERED CHAIR/360° SWIVEL CHAIR