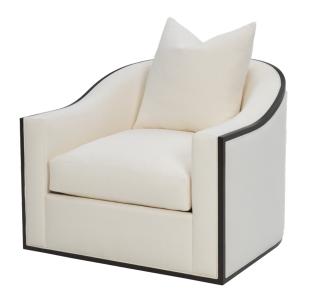

## caider

Customize this style to suit your needs or personality. We have thousands of fabrics and leathers on hand to make your furniture piece unique to you. Custom sizing is also available on most of our furniture.

UPHOLSTERED PETITE CHAIR/360° SWIVEL CHAIR

2 ARM CHAISE

WOOD TRIM CHAIR/360° SWIVEL CHAIR

WOOD TRIM PETITE CHAIR/360° SWIVEL CHAIR

OTTOMAN