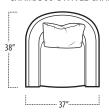

■ Top View Specifications | Scale: 1/4" = 1FT.

 $(Seat depth \ may \ vary \ depending \ on \ back \ pillow \ placement. \ All \ dimensions \ are \ approximate \ and \ subject \ to \ change.)$ 

UPHOLSTERED CHAIR/360° SWIVEL CHAIR