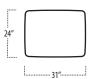

■ Top View Specifications | Scale: 1/4" = 1FT.

 $(Seat depth \ may \ vary \ depending \ on \ back \ pillow \ placement. \ All \ dimensions \ are \ approximate \ and \ subject \ to \ change.)$ 

UPHOLSTERED CHAIR/360° SWIVEL CHAIR