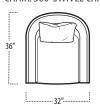

■ Top View Specifications | Scale: 1/4" = 1FT.

 $(Seat depth \ may \ vary \ depending \ on \ back \ pillow \ placement. \ All \ dimensions \ are \ approximate \ and \ subject \ to \ change.)$ 

UPHOLSTERED CHAIR/360° SWIVEL CHAIR