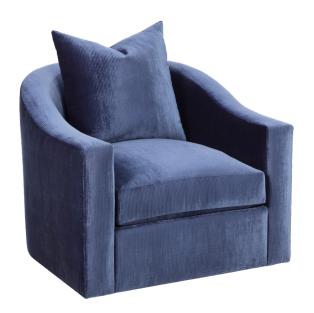

## caider

Customize this style to suit your needs or personality. We have thousands of fabrics and leathers on hand to make your furniture piece unique to you. Custom sizing is also available on most of our furniture.

UPHOLSTERED PETITE CHAIR/360° SWIVEL CHAIR

2 ARM CHAISE

WOOD TRIM CHAIR/360° SWIVEL CHAIR

WOOD TRIM PETITE CHAIR/360° SWIVEL CHAIR

OTTOMAN