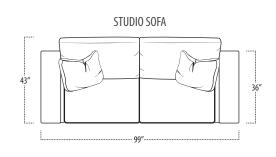

## ■ Side View Specification | Not to Scale [CUSTOM SIZING AVAILABLE]

■ Top View Specifications | Scale: 1/4" = 1FT. (Seat depth may vary depending on back pillow placement. All dimensions are approximate and subject to change.)

### ■ Top View Specifications | Scale: 1/4" = 1FT.

(Seat depth may vary depending on back pillow placement. All dimensions are approximate and subject to change.)