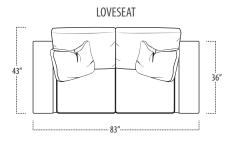

## ■ Side View Specification | Not to Scale [CUSTOM SIZING AVAILABLE]

■ Top View Specifications | Scale: 1/4" = 1FT. (Seat depth may vary depending on back pillow placement. All dimensions are approximate and subject to change.)

### ■ Top View Specifications | Scale: 1/4" = 1FT.

(Seat depth may vary depending on back pillow placement. All dimensions are approximate and subject to change.)