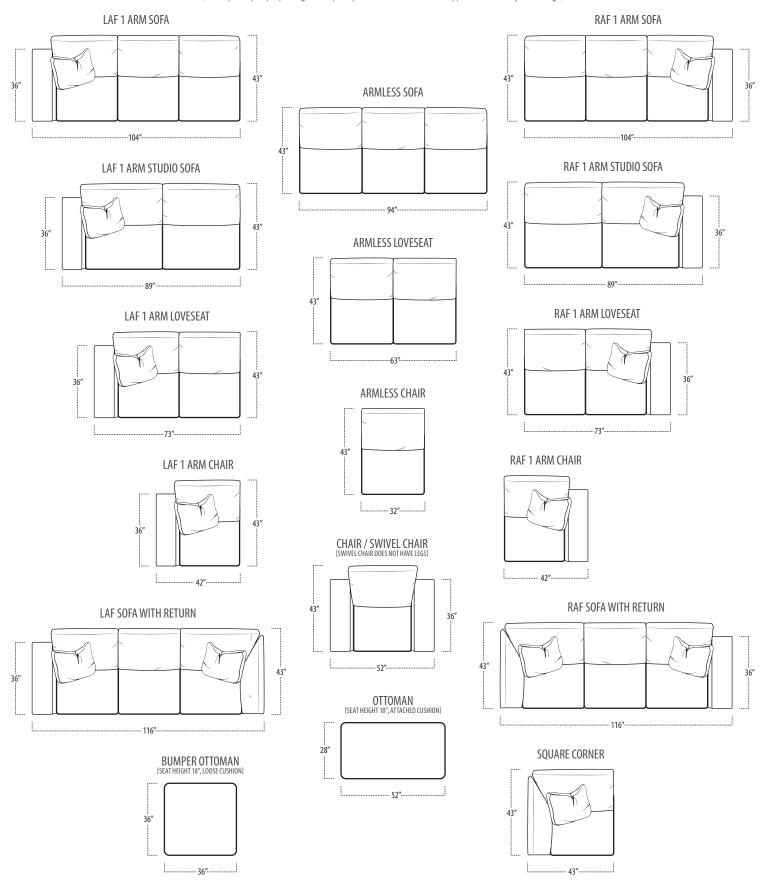

## ■ Side View Specification | Not to Scale [CUSTOM SIZING AVAILABLE]

■ Top View Specifications | Scale: 1/4" = 1FT. (Seat depth may vary depending on back pillow placement. All dimensions are approximate and subject to change.)

### ■ Top View Specifications | Scale: 1/4" = 1FT.

(Seat depth may vary depending on back pillow placement. All dimensions are approximate and subject to change.)