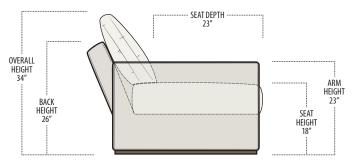

## ■ Side View Specification | Not to Scale [CUSTOM SIZING AVAILABLE]

■ Top View Specifications | Scale: 1/4" = 1FT. (Seat depth may vary depending on back pillow placement. All dimensions are approximate and subject to change.)