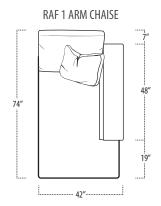

## ■ Side View Specification | Not to Scale [CUSTOM SIZING AVAILABLE]

■ Top View Specifications | Scale: 1/4" = 1FT. (Seat depth may vary depending on back pillow placement. All dimensions are approximate and subject to change.)

### ■ Top View Specifications | Scale: 1/4" = 1FT.

(Seat depth may vary depending on back pillow placement. All dimensions are approximate and subject to change.)