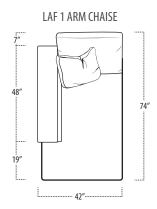

## ■ Side View Specification | Not to Scale [CUSTOM SIZING AVAILABLE]

■ Top View Specifications | Scale: 1/4" = 1FT. (Seat depth may vary depending on back pillow placement. All dimensions are approximate and subject to change.)

### ■ Top View Specifications | Scale: 1/4" = 1FT.

(Seat depth may vary depending on back pillow placement. All dimensions are approximate and subject to change.)