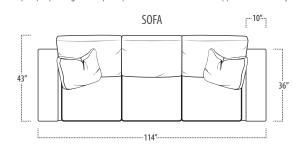

## ■ Side View Specification | Not to Scale [CUSTOM SIZING AVAILABLE]

■ Top View Specifications | Scale: 1/4" = 1FT. (Seat depth may vary depending on back pillow placement. All dimensions are approximate and subject to change.)

### ■ Top View Specifications | Scale: 1/4" = 1FT.

(Seat depth may vary depending on back pillow placement. All dimensions are approximate and subject to change.)