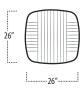

## ■ Side View Specification | Not to Scale [CUSTOM SIZING AVAILABLE]

■ Top View Specifications | Scale: 1/4" = 1FT.

 $(Seat depth \ may \ vary \ depending \ on \ back \ pillow \ placement. \ All \ dimensions \ are \ approximate \ and \ subject \ to \ change.)$ 

## CHAIR / SWIVEL CHAIR [SWIVEL W/O LEGS]

OTTOMAN