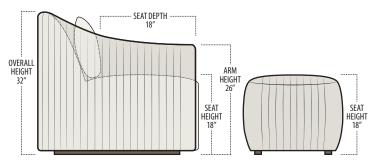

## ■ Side View Specification | Not to Scale [CUSTOM SIZING AVAILABLE]

■ Top View Specifications | Scale: 1/4" = 1FT.

 $(Seat depth \ may \ vary \ depending \ on \ back \ pillow \ placement. \ All \ dimensions \ are \ approximate \ and \ subject \ to \ change.)$ 

## CHAIR / SWIVEL CHAIR [SWIVEL W/O LEGS]

OTTOMAN