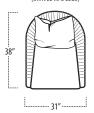

## ■ Side View Specification | Not to Scale [CUSTOM SIZING AVAILABLE]

■ Top View Specifications | Scale: 1/4" = 1FT.

 $(Seat depth \ may \ vary \ depending \ on \ back \ pillow \ placement. \ All \ dimensions \ are \ approximate \ and \ subject \ to \ change.)$ 

## CHAIR / SWIVEL CHAIR [SWIVEL W/O LEGS]

OTTOMAN