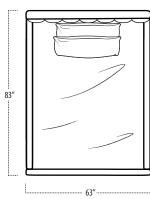

Top View Specifications | Scale: ¼" = 1FT. (All dimensions are approximate and subject to change.)

CALIFORNIA KING BED 7/6/5/4FT

FULL BED 7/6/5/4FT

TWIN BED 7/6/5/4FT

QUEEN BED 7/6/5/4FT