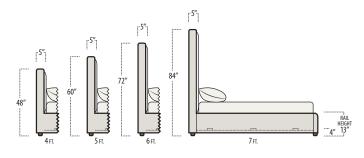

Scan the QR Code to access our product page online for additional options and features. This link will also allow you to view this spec sheet as a digital PDF file.

Side View Specification | Not to Scale [CUSTOM SIZING AVAILABLE]