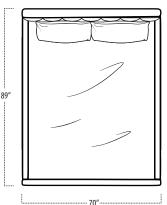

Top View Specifications | Scale: ¼" = 1FT. (All dimensions are approximate and subject to change.)

CALIFORNIA KING BED 7/6/5/4FT

FULL BED 7/6/5/4FT

TWIN BED 7/6/5/4FT

QUEEN BED 7/6/5/4FT