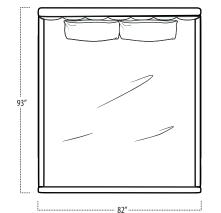

Top View Specifications | Scale: ¼" = 1FT. (All dimensions are approximate and subject to change.)

CALIFORNIA KING BED 7/6/5/4FT

FULL BED 7/6/5/4FT

TWIN BED 7/6/5/4FT

QUEEN BED 7/6/5/4FT