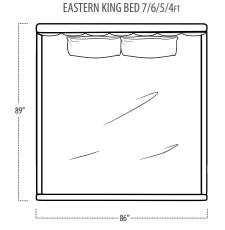

Top View Specifications | Scale: ¼" = 1FT. (All dimensions are approximate and subject to change.)

CALIFORNIA KING BED 7/6/5/4FT

FULL BED 7/6/5/4FT

TWIN BED 7/6/5/4FT

QUEEN BED 7/6/5/4FT