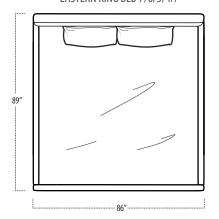

■ Top View Specifications | Scale: 1/4" = 1FT.

(All dimensions are approximate and subject to change.)

EASTERN KING BED 7/6/5/4FT