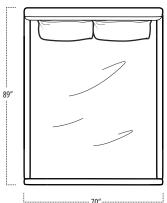

■ Top View Specifications | Scale: 1/4" = 1FT.

(All dimensions are approximate and subject to change.)

EASTERN KING BED 7/6/5/4FT