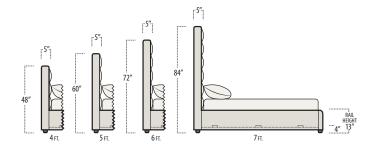

Scan the QR Code to access our product page online for additional options and features. This link will also allow you to view this spec sheet as a digital PDF file.

■ Side View Specification | Not to Scale [CUSTOM SIZING AVAILABLE]