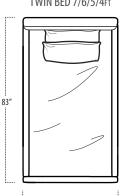

## CALIFORNIA KING BED 7/6/5/4FT

QUEEN BED 7/6/5/4FT

**FULL BED 7/6/5/4**FT

TWIN BED 7/6/5/4FT