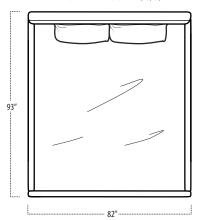

## CALIFORNIA KING BED 7/6/5/4FT

QUEEN BED 7/6/5/4FT

**FULL BED 7/6/5/4**FT

TWIN BED 7/6/5/4FT