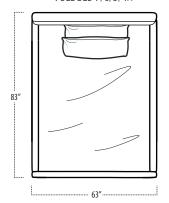

## CALIFORNIA KING BED 7/6/5/4FT

QUEEN BED 7/6/5/4FT

**FULL BED 7/6/5/4**FT

TWIN BED 7/6/5/4FT