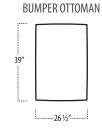

#### ■ Top View Specifications | Scale: 1/4" = 1FT.

(Seat depth may vary depending on back pillow placement. All dimensions are approximate and subject to change.)