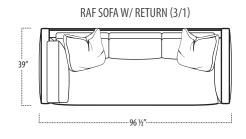

#### ■ Top View Specifications | Scale: 1/4" = 1FT.

(Seat depth may vary depending on back pillow placement. All dimensions are approximate and subject to change.)

### ■ Top View Specifications | Scale: 1/4" = 1FT.

(Seat depth may vary depending on back pillow placement. All dimensions are approximate and subject to change.)

## rail

■ Top View Specifications | Scale: 1/4" = 1FT.

(Seat depth may vary depending on back pillow placement. All dimensions are approximate and subject to change.)