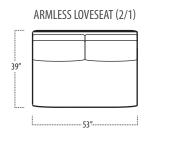

## rail

■ Top View Specifications | Scale: 1/4" = 1FT.

(Seat depth may vary depending on back pillow placement. All dimensions are approximate and subject to change.)