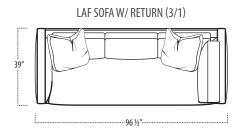

#### ■ Top View Specifications | Scale: 1/4" = 1FT.

(Seat depth may vary depending on back pillow placement. All dimensions are approximate and subject to change.)

### ■ Top View Specifications | Scale: 1/4" = 1FT.

(Seat depth may vary depending on back pillow placement. All dimensions are approximate and subject to change.)

## rail

■ Top View Specifications | Scale: 1/4" = 1FT.

(Seat depth may vary depending on back pillow placement. All dimensions are approximate and subject to change.)