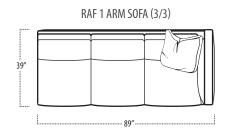

## rail

■ Top View Specifications | Scale: 1/4" = 1FT.

(Seat depth may vary depending on back pillow placement. All dimensions are approximate and subject to change.)