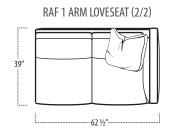

## rail

■ Top View Specifications | Scale: 1/4" = 1FT.

(Seat depth may vary depending on back pillow placement. All dimensions are approximate and subject to change.)