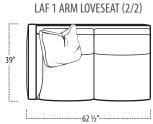

### ■ Top View Specifications | Scale: 1/4" = 1FT.

(Seat depth may vary depending on back pillow placement. All dimensions are approximate and subject to change.)