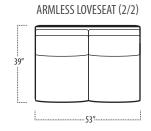

## rail

■ Top View Specifications | Scale: 1/4" = 1FT.

(Seat depth may vary depending on back pillow placement. All dimensions are approximate and subject to change.)