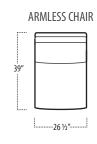

#### ■ Top View Specifications | Scale: 1/4" = 1FT.

(Seat depth may vary depending on back pillow placement. All dimensions are approximate and subject to change.)

### ■ Top View Specifications | Scale: 1/4" = 1FT.

(Seat depth may vary depending on back pillow placement. All dimensions are approximate and subject to change.)

## rail

■ Top View Specifications | Scale: 1/4" = 1FT.

(Seat depth may vary depending on back pillow placement. All dimensions are approximate and subject to change.)