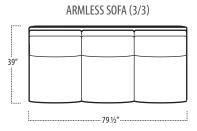

### ■ Top View Specifications | Scale: 1/4" = 1FT.

(Seat depth may vary depending on back pillow placement. All dimensions are approximate and subject to change.)