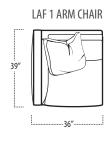

#### ■ Top View Specifications | Scale: 1/4" = 1FT.

(Seat depth may vary depending on back pillow placement. All dimensions are approximate and subject to change.)

### ■ Top View Specifications | Scale: 1/4" = 1FT.

(Seat depth may vary depending on back pillow placement. All dimensions are approximate and subject to change.)

## rail

■ Top View Specifications | Scale: 1/4" = 1FT.

(Seat depth may vary depending on back pillow placement. All dimensions are approximate and subject to change.)