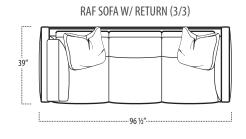

#### ■ Top View Specifications | Scale: 1/4" = 1FT.

(Seat depth may vary depending on back pillow placement. All dimensions are approximate and subject to change.)

### ■ Top View Specifications | Scale: 1/4" = 1FT.

(Seat depth may vary depending on back pillow placement. All dimensions are approximate and subject to change.)

## rail

■ Top View Specifications | Scale: 1/4" = 1FT.

(Seat depth may vary depending on back pillow placement. All dimensions are approximate and subject to change.)