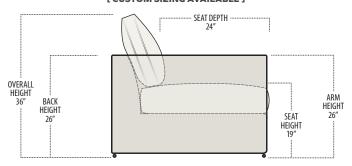

### rail

Customize this style to suit your needs or personality. We have thousands of fabrics and leathers on hand to make your furniture piece unique to you. Custom sizing is also available on most of our furniture.



Scan the QR Code to access our product page online for additional options and features. This link will also allow you to view this spec sheet as a digital PDF file.

### ■ Side View Specification | Not to Scale [CUSTOM SIZING AVAILABLE]



#### ■ Top View Specifications | Scale: 1/4" = 1FT.

(Seat depth may vary depending on back pillow placement. All dimensions are approximate and subject to change.)







# STUDIO SOFA (2/1)







## rail

### ■ Top View Specifications | Scale: 1/4" = 1FT.

(Seat depth may vary depending on back pillow placement. All dimensions are approximate and subject to change.)

























## rail

■ Top View Specifications | Scale: 1/4" = 1FT.

(Seat depth may vary depending on back pillow placement. All dimensions are approximate and subject to change.)