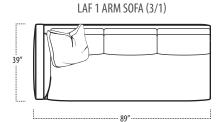

#### ■ Top View Specifications | Scale: 1/4" = 1FT.

(Seat depth may vary depending on back pillow placement. All dimensions are approximate and subject to change.)