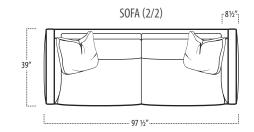

### ■ Top View Specifications | Scale: 1/4" = 1FT.

(Seat depth may vary depending on back pillow placement. All dimensions are approximate and subject to change.)