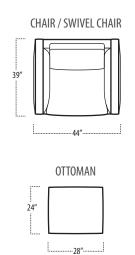

## rail

■ Top View Specifications | Scale: 1/4" = 1FT.

(Seat depth may vary depending on back pillow placement. All dimensions are approximate and subject to change.)