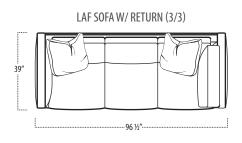

#### ■ Top View Specifications | Scale: 1/4" = 1FT.

(Seat depth may vary depending on back pillow placement. All dimensions are approximate and subject to change.)

### ■ Top View Specifications | Scale: 1/4" = 1FT.

(Seat depth may vary depending on back pillow placement. All dimensions are approximate and subject to change.)

## rail

■ Top View Specifications | Scale: 1/4" = 1FT.

(Seat depth may vary depending on back pillow placement. All dimensions are approximate and subject to change.)