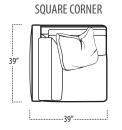

#### ■ Top View Specifications | Scale: 1/4" = 1FT.

(Seat depth may vary depending on back pillow placement. All dimensions are approximate and subject to change.)

### ■ Top View Specifications | Scale: 1/4" = 1FT.

(Seat depth may vary depending on back pillow placement. All dimensions are approximate and subject to change.)

## rail

■ Top View Specifications | Scale: 1/4" = 1FT.

(Seat depth may vary depending on back pillow placement. All dimensions are approximate and subject to change.)