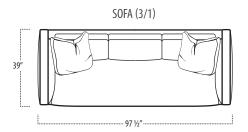

#### ■ Top View Specifications | Scale: 1/4" = 1FT.

(Seat depth may vary depending on back pillow placement. All dimensions are approximate and subject to change.)