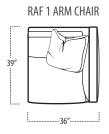

#### ■ Top View Specifications | Scale: 1/4" = 1FT.

(Seat depth may vary depending on back pillow placement. All dimensions are approximate and subject to change.)

### ■ Top View Specifications | Scale: 1/4" = 1FT.

(Seat depth may vary depending on back pillow placement. All dimensions are approximate and subject to change.)

## rail

■ Top View Specifications | Scale: 1/4" = 1FT.

(Seat depth may vary depending on back pillow placement. All dimensions are approximate and subject to change.)