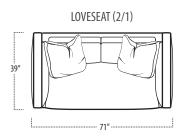

## rail

■ Top View Specifications | Scale: 1/4" = 1FT.

(Seat depth may vary depending on back pillow placement. All dimensions are approximate and subject to change.)