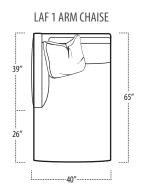

### ■ Top View Specifications | Scale: 1/4" = 1FT.

(Seat depth may vary depending on back pillow placement. All dimensions are approximate and subject to change.)