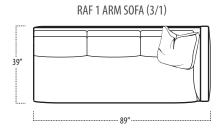

### ■ Top View Specifications | Scale: 1/4" = 1FT.

(Seat depth may vary depending on back pillow placement. All dimensions are approximate and subject to change.)