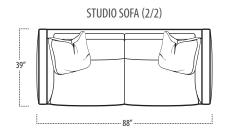

### ■ Top View Specifications | Scale: 1/4" = 1FT.

(Seat depth may vary depending on back pillow placement. All dimensions are approximate and subject to change.)