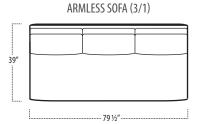

#### ■ Top View Specifications | Scale: 1/4" = 1FT.

(Seat depth may vary depending on back pillow placement. All dimensions are approximate and subject to change.)