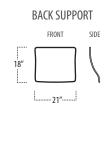

r product page online for additional options and features. This link will also allow you to view this spec sheet as a digital PDF file.

### ■ Side View Specification | Not to Scale [CUSTOM SIZING AVAILABLE]



#### ■ Top View Specifications | Scale: 1/4" = 1FT.

(Seat depth may vary depending on back pillow placement. All dimensions are approximate and subject to change.)







# STUDIO SOFA (2/1)







## rail

### ■ Top View Specifications | Scale: 1/4" = 1FT.

(Seat depth may vary depending on back pillow placement. All dimensions are approximate and subject to change.)

























## rail

■ Top View Specifications | Scale: 1/4" = 1FT.

(Seat depth may vary depending on back pillow placement. All dimensions are approximate and subject to change.)