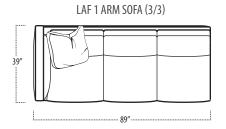

## rail

■ Top View Specifications | Scale: 1/4" = 1FT.

(Seat depth may vary depending on back pillow placement. All dimensions are approximate and subject to change.)