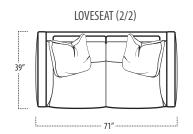

## rail

■ Top View Specifications | Scale: 1/4" = 1FT.

(Seat depth may vary depending on back pillow placement. All dimensions are approximate and subject to change.)