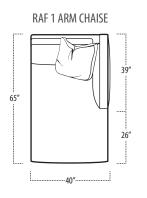

#### ■ Top View Specifications | Scale: 1/4" = 1FT.

(Seat depth may vary depending on back pillow placement. All dimensions are approximate and subject to change.)

### ■ Top View Specifications | Scale: 1/4" = 1FT.

(Seat depth may vary depending on back pillow placement. All dimensions are approximate and subject to change.)

## rail

■ Top View Specifications | Scale: 1/4" = 1FT.

(Seat depth may vary depending on back pillow placement. All dimensions are approximate and subject to change.)