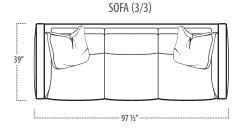

#### ■ Top View Specifications | Scale: 1/4" = 1FT.

(Seat depth may vary depending on back pillow placement. All dimensions are approximate and subject to change.)