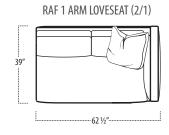

## rail

■ Top View Specifications | Scale: 1/4" = 1FT.

(Seat depth may vary depending on back pillow placement. All dimensions are approximate and subject to change.)