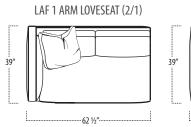

#### ■ Top View Specifications | Scale: 1/4" = 1FT.

(Seat depth may vary depending on back pillow placement. All dimensions are approximate and subject to change.)