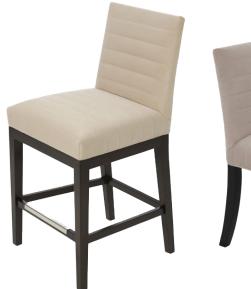

furnishing excellence

## mariko

Customize this style to suit your needs or personality. We have thousands of fabrics and leathers on hand to make your furniture piece unique to you. Custom sizing is also available on most of our furniture.



Scan the QR Code to access our product page online for additional options and features. This link will also allow you to view this spec sheet as a digital PDF file.

■ Side View Specification | Not to Scale [CUSTOM SIZING AVAILABLE]







■ Top View Specifications | Scale: 1/4" = 1FT.

(All dimensions are approximate and subject to change.)

## DINING SIDE CHAIR



## COUNTERSTOOL



## BARSTOOL