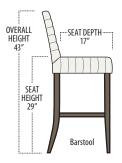

Scan the QR Code to access our product page online for additional options and features. This link will also allow you to view this spec sheet as a digital PDF file.

■ Side View Specification | Not to Scale [CUSTOM SIZING AVAILABLE]

## BARSTOOL