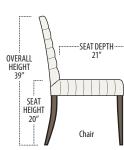

Scan the QR Code to access our product page online for additional options and features. This link will also allow you to view this spec sheet as a digital PDF file.

■ Side View Specification | Not to Scale [CUSTOM SIZING AVAILABLE]

## DINING SIDE CHAIR