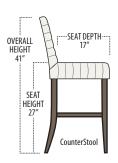

Scan the QR Code to access our product page online for additional options and features. This link will also allow you to view this spec sheet as a digital PDF file.

■ Side View Specification | Not to Scale [CUSTOM SIZING AVAILABLE]

## COUNTERSTOOL