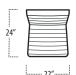

■ Top View Specifications | Scale: 1/4" = 1FT.

(All dimensions are approximate and subject to change.)

## COUNTERSTOOL