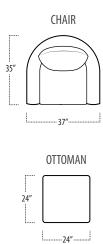

## ■ Side View Specification | Not to Scale [CUSTOM SIZING AVAILABLE]

■ Top View Specifications | Scale: 1/4" = 1FT.

 $(Seat \, depth \, may \, vary \, depending \, on \, back \, pillow \, placement. \, All \, dimensions \, are \, approximate \, and \, subject \, to \, change.)$ 