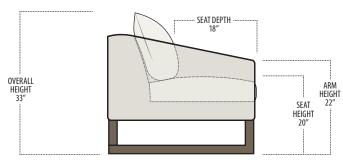

## ■ Side View Specification | Not to Scale [CUSTOM SIZING AVAILABLE]

■ Top View Specifications | Scale: 1/4" = 1FT.

 $(Seat \, depth \, may \, vary \, depending \, on \, back \, pillow \, placement. \, All \, dimensions \, are \, approximate \, and \, subject \, to \, change.)$ 