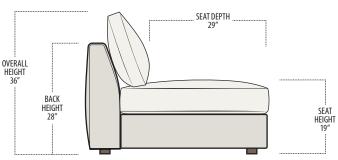

## jacksor

Customize this style to suit your needs or personality. We have thousands of fabrics and leathers on hand to make your furniture piece unique to you. Custom sizing is also available on most of our furniture.



Scan the QR Code to access our product page online for additional options and features. This link will also allow you to view this spec sheet as a digital PDF file.

## ■ Side View Specification | Not to Scale [CUSTOM SIZING AVAILABLE]



## ■ Top View Specifications | Scale: 1/4" = 1FT.

 $(Seat depth \, may \, vary \, depending \, on \, back \, pillow \, placement. \, All \, dimensions \, are \, approximate \, and \, subject \, to \, change.)$