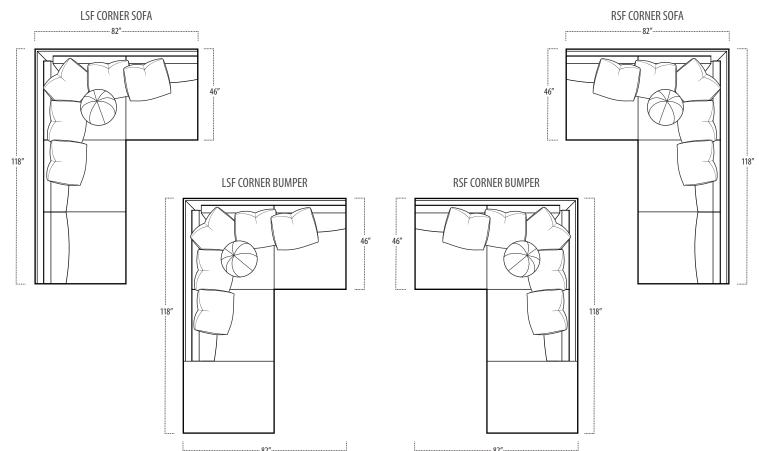

## ■ Top View Specifications | Scale: 1/4" = 1FT.

 $(Seat depth \, may \, vary \, depending \, on \, back \, pillow \, placement. \, All \, dimensions \, are \, approximate \, and \, subject \, to \, change.)$ 