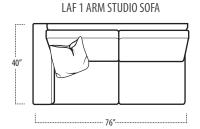

### ■ Top View Specifications | Scale: 1/4" = 1FT.

 $(Seat \, depth \, may \, vary \, depending \, on \, back \, pillow \, placement. \, All \, dimensions \, are \, approximate \, and \, subject \, to \, change.)$ 