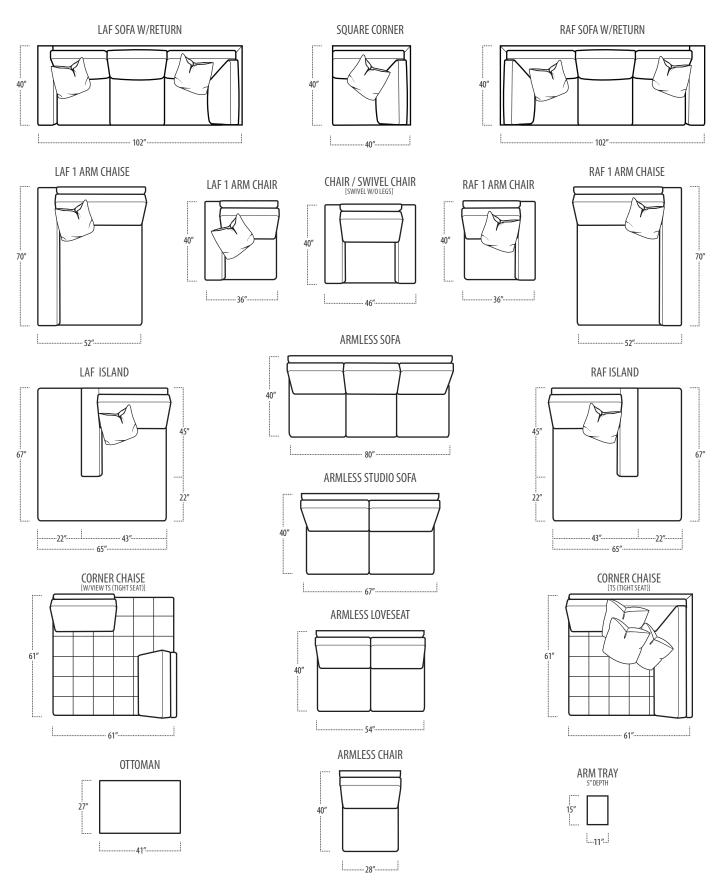

### ■ Top View Specifications | Scale: 1/4" = 1FT.

(Seat depth may vary depending on back pillow placement. All dimensions are approximate and subject to change.)