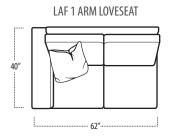

### ■ Top View Specifications | Scale: 1/4" = 1FT.

 $(Seat \, depth \, may \, vary \, depending \, on \, back \, pillow \, placement. \, All \, dimensions \, are \, approximate \, and \, subject \, to \, change.)$ 