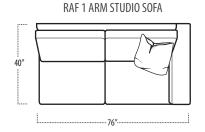

### ■ Top View Specifications | Scale: 1/4" = 1FT.

(Seat depth may vary depending on back pillow placement. All dimensions are approximate and subject to change.)