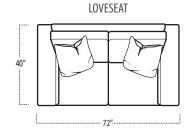

### ■ Top View Specifications | Scale: 1/4" = 1FT.

 $(Seat \, depth \, may \, vary \, depending \, on \, back \, pillow \, placement. \, All \, dimensions \, are \, approximate \, and \, subject \, to \, change.)$ 