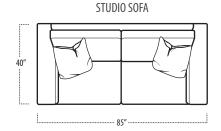

### ■ Top View Specifications | Scale: 1/4" = 1FT.

(Seat depth may vary depending on back pillow placement. All dimensions are approximate and subject to change.)