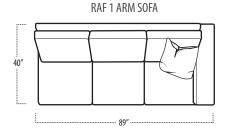

### ■ Top View Specifications | Scale: 1/4" = 1FT.

 $(Seat \, depth \, may \, vary \, depending \, on \, back \, pillow \, placement. \, All \, dimensions \, are \, approximate \, and \, subject \, to \, change.)$ 