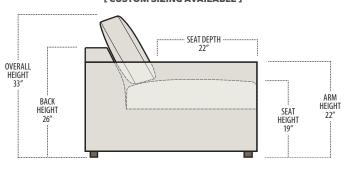

# furnishing excellence

# dana point

Customize this style to suit your needs or personality. We have thousands of fabrics and leathers on hand to make your furniture piece unique to you. Custom sizing is also available on most of our furniture.



Scan the QR Code to access our product page online for additional options and features. This link will also allow you to view this spec sheet as a digital PDF file.

## ■ Side View Specification | Not to Scale [CUSTOM SIZING AVAILABLE]



### ■ Top View Specifications | Scale: 1/4" = 1FT.

 $(Seat \, depth \, may \, vary \, depending \, on \, back \, pillow \, placement. \, All \, dimensions \, are \, approximate \, and \, subject \, to \, change.)$ 



















# dana point

### ■ Top View Specifications | Scale: 1/4" = 1FT.

(Seat depth may vary depending on back pillow placement. All dimensions are approximate and subject to change.)