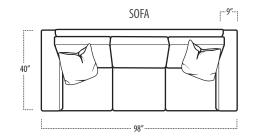

### ■ Top View Specifications | Scale: 1/4" = 1FT.

(Seat depth may vary depending on back pillow placement. All dimensions are approximate and subject to change.)