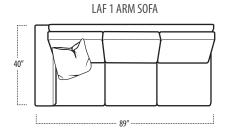

### ■ Top View Specifications | Scale: 1/4" = 1FT.

 $(Seat \, depth \, may \, vary \, depending \, on \, back \, pillow \, placement. \, All \, dimensions \, are \, approximate \, and \, subject \, to \, change.)$ 