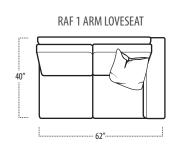

### ■ Top View Specifications | Scale: 1/4" = 1FT.

 $(Seat \, depth \, may \, vary \, depending \, on \, back \, pillow \, placement. \, All \, dimensions \, are \, approximate \, and \, subject \, to \, change.)$ 