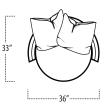

Scan the QR Code to access our product page online for additional options and features. This link will also allow you to view this spec sheet as a digital PDF file.

Side View Specification | Not to Scale [CUSTOM SIZING AVAILABLE]

urnishing excellence

■ Top View Specifications | Scale: 1/4" = 1FT. (Seat depth may vary depending on back pillow placement. All dimensions are approximate and subject to change.)

37" ROUND OTTOMAN

MINI CHAIR/ SWIVEL CHAIR