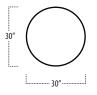

urnishing excellence

■ Top View Specifications | Scale: 1/4" = 1FT. (Seat depth may vary depending on back pillow placement. All dimensions are approximate and subject to change.)

37" ROUND OTTOMAN

MINI CHAIR/ SWIVEL CHAIR

30" ROUND OTTOMAN