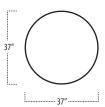

urnishing excellence

■ Top View Specifications | Scale: 1/4" = 1FT. (Seat depth may vary depending on back pillow placement. All dimensions are approximate and subject to change.)

37" ROUND OTTOMAN

MINI CHAIR/ SWIVEL CHAIR

30" ROUND OTTOMAN