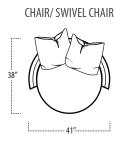

urnishing excellence

■ Top View Specifications | Scale: 1/4" = 1FT. (Seat depth may vary depending on back pillow placement. All dimensions are approximate and subject to change.)

37" ROUND OTTOMAN

MINI CHAIR/ SWIVEL CHAIR