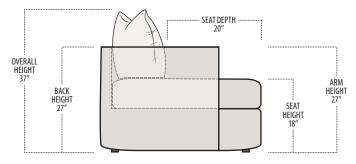

Scan the QR Code to access our product page online for additional options and features. This link will also allow you to view this spec sheet as a digital PDF file.

Side View Specification | Not to Scale [CUSTOM SIZING AVAILABLE]