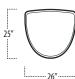

# ■ Side View Specification | Not to Scale [CUSTOM SIZING AVAILABLE]

■ Top View Specifications | Scale: 1/4" = 1FT.

(All dimensions are approximate and subject to change.)

## OTTOMAN