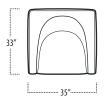

# ■ Side View Specification | Not to Scale [CUSTOM SIZING AVAILABLE]

■ Top View Specifications | Scale: 1/4" = 1FT.

(All dimensions are approximate and subject to change.)

### CHAIR/SWIVEL CHAIR