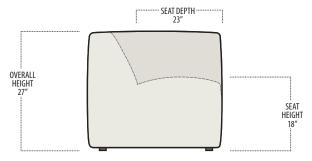

# ■ Side View Specification | Not to Scale [CUSTOM SIZING AVAILABLE]

■ Top View Specifications | Scale: 1/4" = 1FT.

(All dimensions are approximate and subject to change.)

### CHAIR/SWIVEL CHAIR