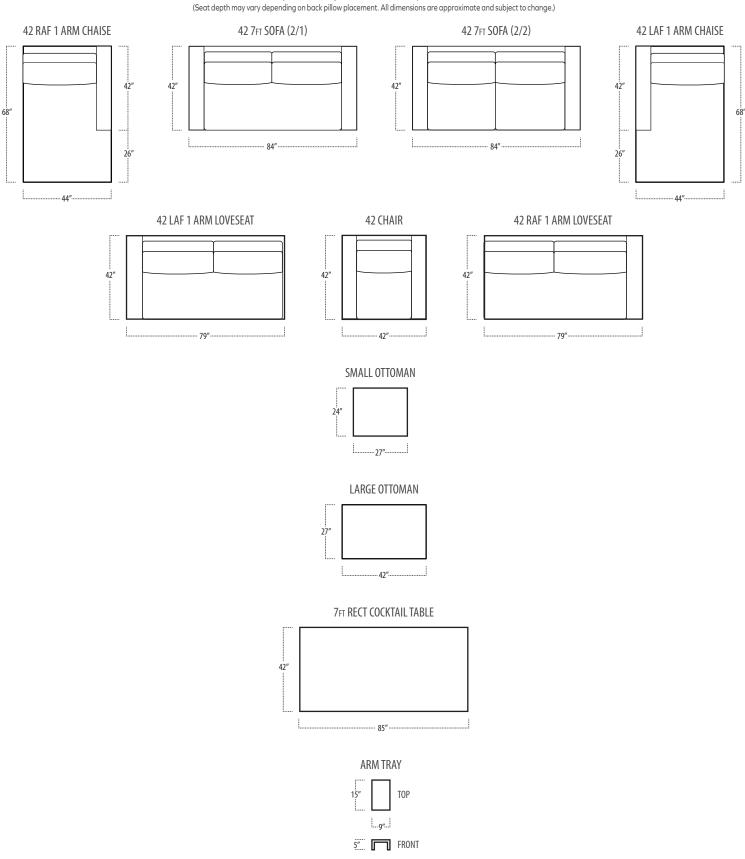

■ Top View Specifications | Scale: 1/4" = 1FT. (Seat depth may vary depending on back pillow placement. All dimensions are approximate and subject to change.)

46 10ft SOFA (2/2)

46 9FT SOFA (2/2)