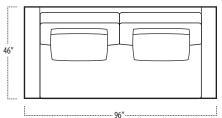

■ Top View Specifications | Scale: 1/4" = 1FT. (Seat depth may vary depending on back pillow placement. All dimensions are approximate and subject to change.)

46 10ft SOFA (2/2)

46 9FT SOFA (2/2)

## boulevard

■ Top View Specifications | Scale: 1/4" = 1FT.

96".....

96″