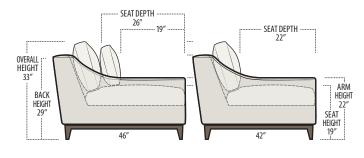

Scan the QR Code to access our product page online for additional options and features. This link will also allow you to view this spec sheet as a digital PDF file.

Side View Specification | Not to Scale [CUSTOM SIZING AVAILABLE]