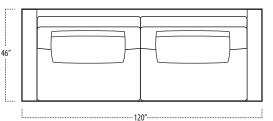

■ Top View Specifications | Scale: 1/4" = 1FT. (Seat depth may vary depending on back pillow placement. All dimensions are approximate and subject to change.)

46 10ft SOFA (2/2)

46 9FT SOFA (2/2)