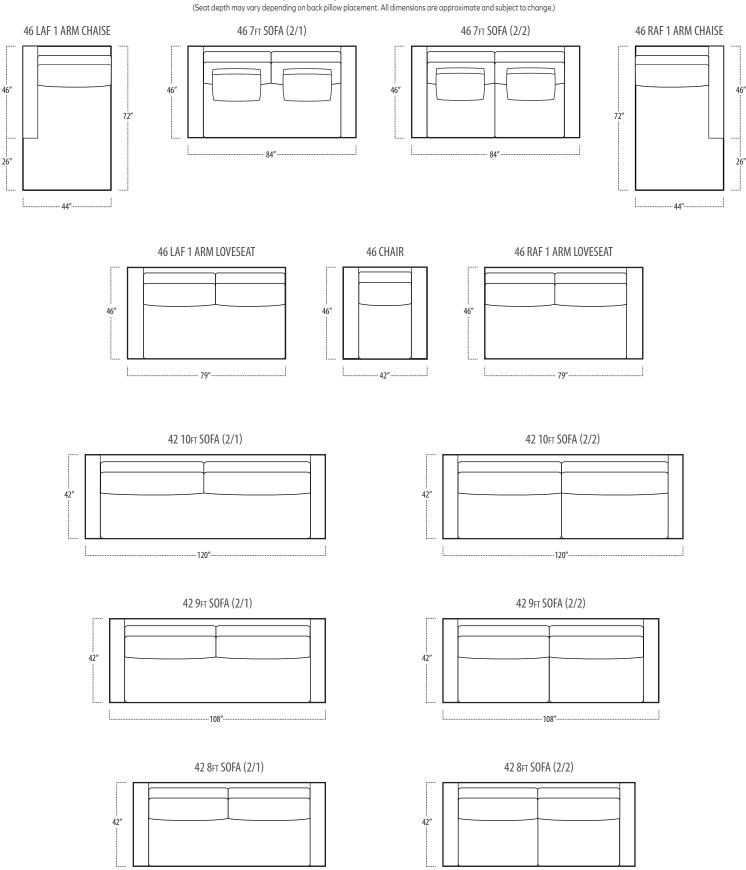

■ Top View Specifications | Scale: 1/4" = 1FT. (Seat depth may vary depending on back pillow placement. All dimensions are approximate and subject to change.)

46 10ft SOFA (2/2)

46 9FT SOFA (2/2)