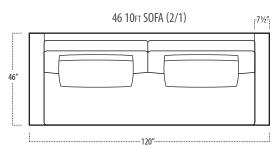

■ Top View Specifications | Scale: 1/4" = 1FT. (Seat depth may vary depending on back pillow placement. All dimensions are approximate and subject to change.)

46 10ft SOFA (2/2)

46 9FT SOFA (2/2)