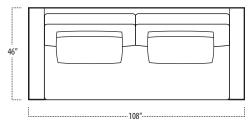

■ Top View Specifications | Scale: 1/4" = 1FT. (Seat depth may vary depending on back pillow placement. All dimensions are approximate and subject to change.)

46 10ft SOFA (2/2)

46 9FT SOFA (2/2)