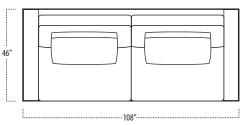

■ Top View Specifications | Scale: 1/4" = 1FT. (Seat depth may vary depending on back pillow placement. All dimensions are approximate and subject to change.)

46 10ft SOFA (2/2)

46 9FT SOFA (2/2)