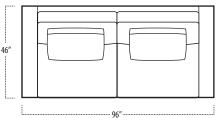

## boulevard

Customize this style to suit your needs or personality. We have thousands of fabrics and leathers on hand to make your furniture piece unique to you. Custom sizing is also available on most of our furniture.



Scan the QR Code to access our product page online for additional options and features. This link will also allow you to view this spec sheet as a digital PDF file.

Side View Specification | Not to Scale [CUSTOM SIZING AVAILABLE]



■ Top View Specifications | Scale: 1/4" = 1FT. (Seat depth may vary depending on back pillow placement. All dimensions are approximate and subject to change.)











46 10ft SOFA (2/2)



46 9FT SOFA (2/2)







## boulevard

■ Top View Specifications | Scale: 1/4" = 1FT.



96".....

96″

## boulevard