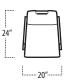

CounterStool

OVERALL

HEIGHT

37

ARM

HEIGHT 27"

SEAT HEIGHT 20″

SEAT DEPTH 17"