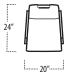

Scan the QR Code to access our product page online for additional options and features. This link will also allow you to view this spec sheet as a digital PDF file.

> ■ Top View Specifications | Scale: 1/4" = 1FT. (All dimensions are approximate and subject to change.)