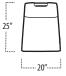

Scan the QR Code to access our product page online for additional options and features. This link will also allow you to view this spec sheet as a digital PDF file.

> ■ Top View Specifications | Scale: 1/4" = 1FT. (All dimensions are approximate and subject to change.)