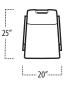

Scan the QR Code to access our product page online for additional options and features. This link will also allow you to view this spec sheet as a digital PDF file.

> ■ Top View Specifications | Scale: 1/4" = 1FT. (All dimensions are approximate and subject to change.)