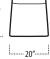

ALL

HEIGHT

37

ARM

HEIGHT 27"

SEAT HEIGHT 20″

SEAT DEPTH 17"

Arm Chair

Side View Specification | Not to Scale [CUSTOM SIZING AVAILABLE]

OVERALL

HEIGHT 43"

ARM

HEIGHT 33"

SEAT HEIGHT 26"

Barstool



Customize this style to suit your needs or personality. We have thousands of fabrics and leathers on hand to make your furniture piece unique to you. Custom sizing is also available on most of our furniture.



Scan the QR Code to access our product page online for additional options and features. This link will also allow you to view this spec sheet as a digital PDF file.

> ■ Top View Specifications | Scale: 1/4" = 1FT. (All dimensions are approximate and subject to change.)

OVERALL

HEIGHT

49

ARM

HEIGHT

39

SEAT HEIGHT 32"









ARM COUNTERSTOOL



ARM BARSTOOL





24″



SIDE BARSTOOL