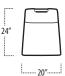

CounterStool

OVERALL

HEIGHT

37

ARM

HEIGHT 27"

SEAT HEIGHT 20″

SEAT DEPTH 17"