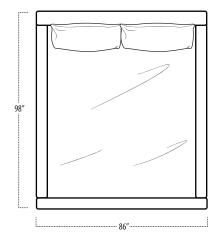

■ Top View Specifications | Scale: 1/4" = 1FT.

(All dimensions are approximate and subject to change.)

EASTERN KING BED

**FULL BED** 

TWIN BED