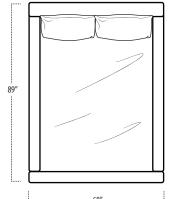

■ Top View Specifications | Scale: 1/4" = 1FT.

(All dimensions are approximate and subject to change.)

EASTERN KING BED

**FULL BED** 

TWIN BED