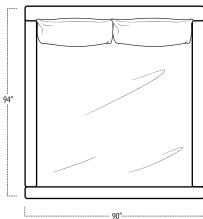

■ Top View Specifications | Scale: 1/4" = 1FT.

(All dimensions are approximate and subject to change.)

EASTERN KING BED

**FULL BED** 

TWIN BED