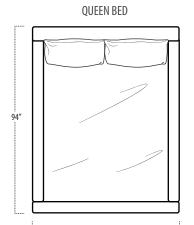

■ Top View Specifications | Scale: 1/4" = 1FT.

(All dimensions are approximate and subject to change.)

EASTERN KING BED

**FULL BED** 

TWIN BED