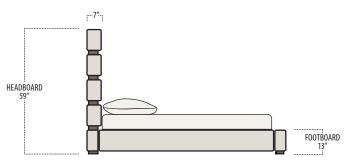

Scan the QR Code to access our product page online for additional options and features. This link will also allow you to view this spec sheet as a digital PDF file.

■ Side View Specification | Not to Scale [CUSTOM SIZING AVAILABLE]