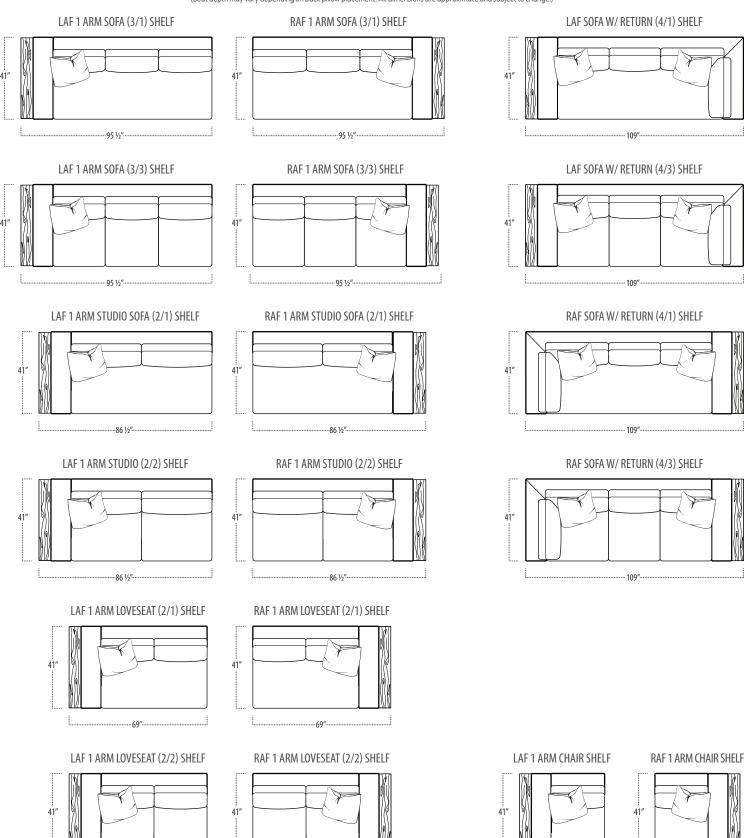

■ Top View Specifications | Scale: 1/4" = 1FT. (Seat depth may vary depending on back pillow placement. All dimensions are approximate and subject to change.)

■ Top View Specifications | Scale: ¼″ = 1FT. (Seat depth may vary depending on back pillow placement. All dimensions are approximate and subject to change.)