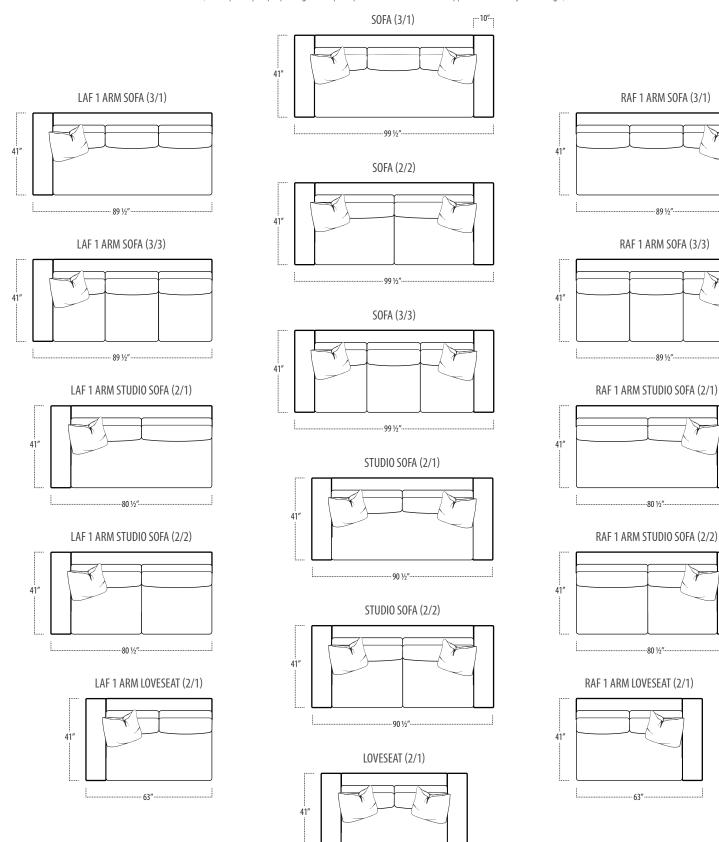

■ Top View Specifications | Scale: 1/4" = 1FT. (Seat depth may vary depending on back pillow placement. All dimensions are approximate and subject to change.)

■ Top View Specifications | Scale: ¼″ = 1FT. (Seat depth may vary depending on back pillow placement. All dimensions are approximate and subject to change.)