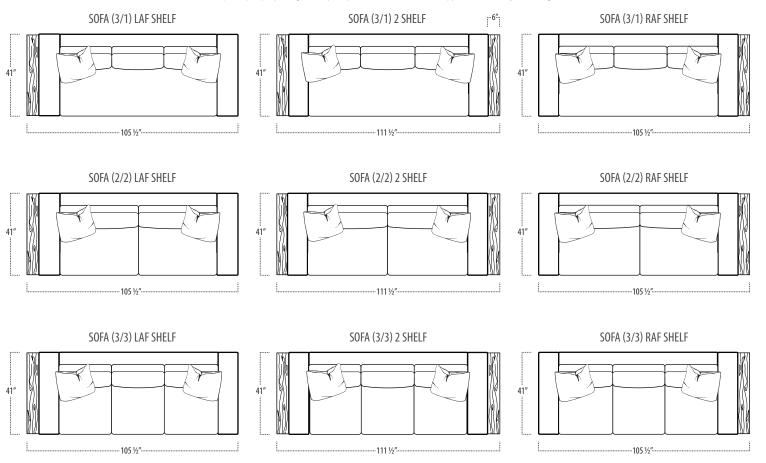

■ Top View Specifications | Scale: 1/4" = 1FT. (Seat depth may vary depending on back pillow placement. All dimensions are approximate and subject to change.)

■ Top View Specifications | Scale: ¼″ = 1FT. (Seat depth may vary depending on back pillow placement. All dimensions are approximate and subject to change.)

.... 47″.....

47"...

■ Top View Specifications | Scale: 1/4" = 1FT. (Seat depth may vary depending on back pillow placement. All dimensions are approximate and subject to change.)

---- 73″----

■ Top View Specifications | Scale: ¼″ = 1<sub>FT</sub>. (Seat depth may vary depending on back pillow placement. All dimensions are approximate and subject to change.)