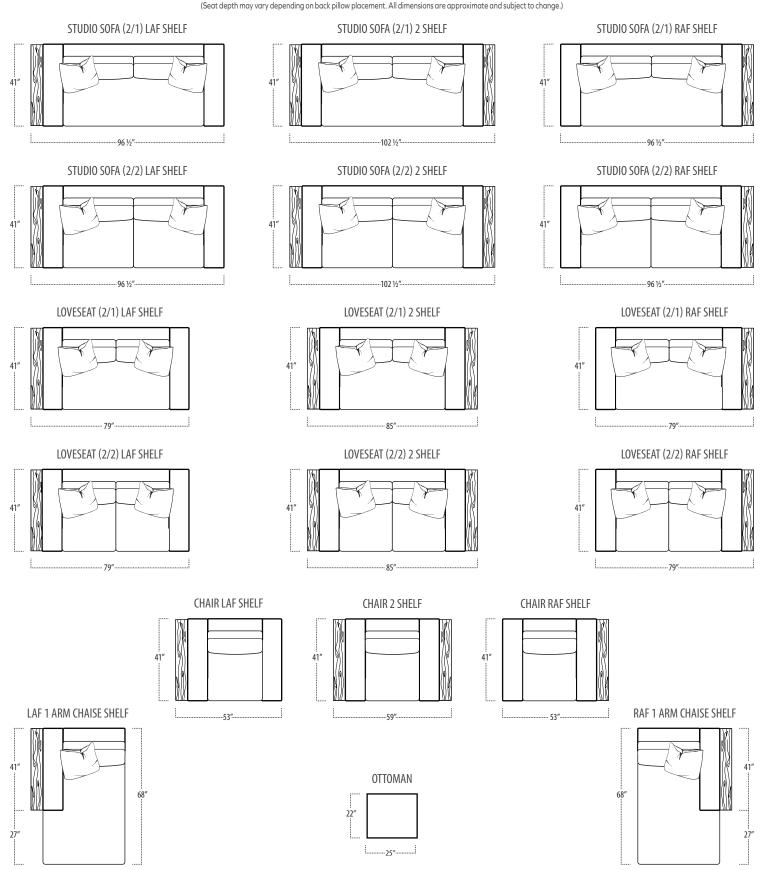

■ Top View Specifications | Scale: 1/4" = 1FT. (Seat depth may vary depending on back pillow placement. All dimensions are approximate and subject to change.)

■ Top View Specifications | Scale: ¼″ = 1FT. (Seat depth may vary depending on back pillow placement. All dimensions are approximate and subject to change.)

.... 47″.....

47"...

■ Top View Specifications | Scale: 1/4" = 1FT. (Seat depth may vary depending on back pillow placement. All dimensions are approximate and subject to change.)

---- 73″----

■ Top View Specifications | Scale: ¼″ = 1<sub>FT</sub>. (Seat depth may vary depending on back pillow placement. All dimensions are approximate and subject to change.)

·69″·

· 42 ½"···

... 42 1/2"....