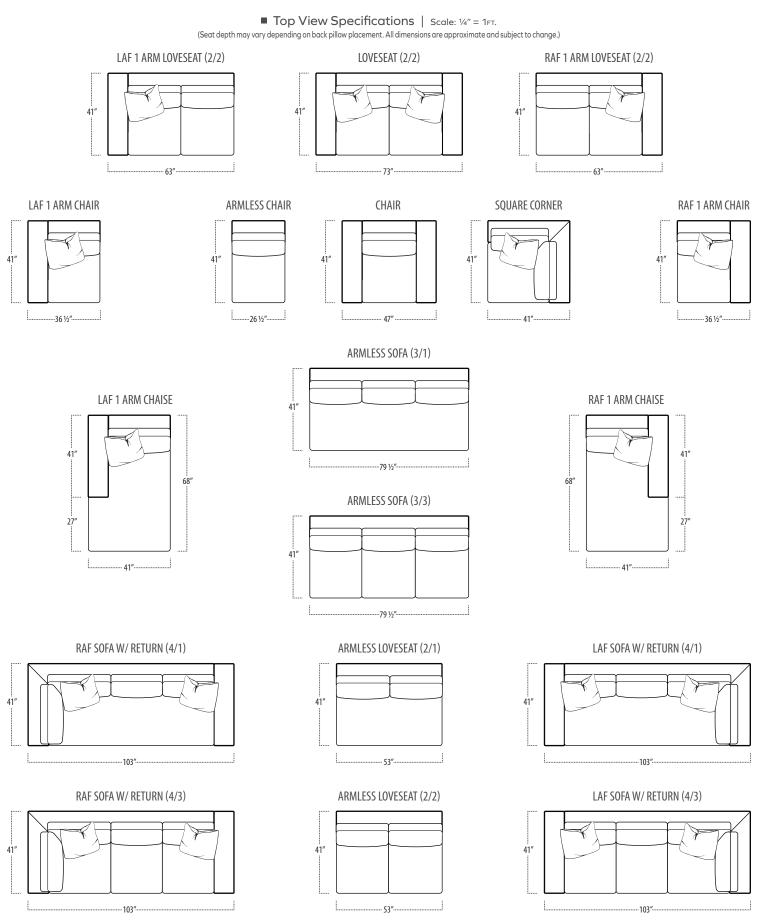

■ Top View Specifications | Scale: 1/4" = 1FT. (Seat depth may vary depending on back pillow placement. All dimensions are approximate and subject to change.)

■ Top View Specifications | Scale: ¼″ = 1FT. (Seat depth may vary depending on back pillow placement. All dimensions are approximate and subject to change.)

.... 47″.....

47"...

■ Top View Specifications | Scale: 1/4" = 1FT. (Seat depth may vary depending on back pillow placement. All dimensions are approximate and subject to change.)

---- 73″----

■ Top View Specifications | Scale: ¼″ = 1<sub>FT</sub>. (Seat depth may vary depending on back pillow placement. All dimensions are approximate and subject to change.)

·69″·

· 42 ½"···

... 42 1/2"....