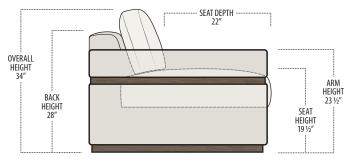

Scan the QR Code to access our product page online for additional options and features. This link will also allow you to view this spec sheet as a digital PDF file.

Side View Specification | Not to Scale [CUSTOM SIZING AVAILABLE]