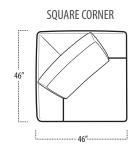

#### ■ Top View Specifications | Scale: 1/4" = 1FT.

(Seat depth may vary depending on back pillow placement. All dimensions are approximate and subject to change.)