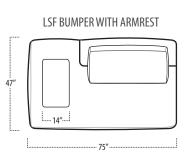

#### ■ Top View Specifications | Scale: 1/4" = 1FT.

(Seat depth may vary depending on back pillow placement. All dimensions are approximate and subject to change.)