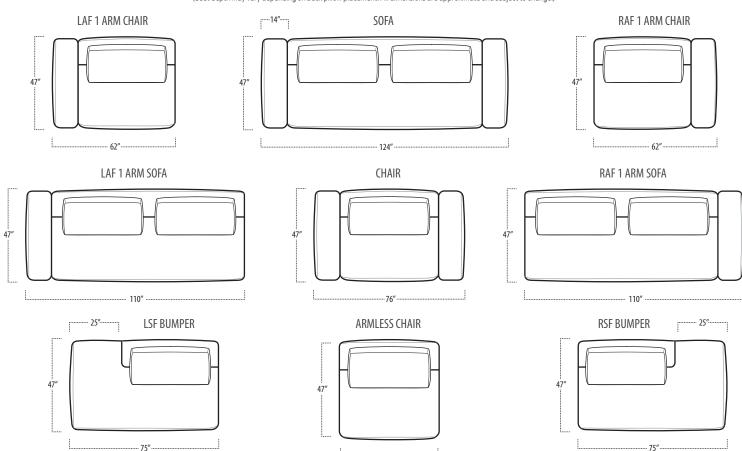

#### ■ Top View Specifications | Scale: 1/4" = 1FT. (Seat depth may vary depending on back pillow placement. All dimensions are approximate and subject to change.)