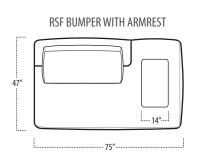

#### ■ Top View Specifications | Scale: 1/4" = 1FT.

(Seat depth may vary depending on back pillow placement. All dimensions are approximate and subject to change.)