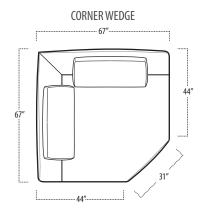

#### ■ Top View Specifications | Scale: 1/4" = 1FT.

(Seat depth may vary depending on back pillow placement. All dimensions are approximate and subject to change.)