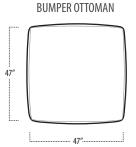

#### ■ Top View Specifications | Scale: 1/4" = 1FT.

(Seat depth may vary depending on back pillow placement. All dimensions are approximate and subject to change.)