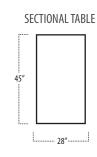

mize this style to suit your needs or personality. We have thousands of fabrics and leathers on hand to make your furniture piece unique to you. Custom sizing is also available on most of our furniture.



Scan the QR Code to access our product page online for additional options and features. This link will also allow you to view this spec sheet as a digital PDF file.

### ■ Side View Specification | Not to Scale [CUSTOM SIZING AVAILABLE]



#### ■ Top View Specifications | Scale: 1/4" = 1FT. (Seat depth may vary depending on back pillow placement. All dimensions are approximate and subject to change.)



# big sur

#### ■ Top View Specifications | Scale: 1/4" = 1FT.

(Seat depth may vary depending on back pillow placement. All dimensions are approximate and subject to change.)