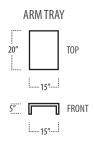

#### ■ Top View Specifications | Scale: 1/4" = 1FT. (Seat depth may vary depending on back pillow placement. All dimensions are approximate and subject to change.)