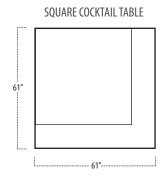

#### ■ Top View Specifications | Scale: 1/4" = 1FT.

(Seat depth may vary depending on back pillow placement. All dimensions are approximate and subject to change.)