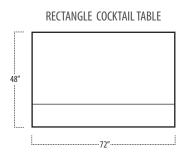

#### ■ Top View Specifications | Scale: 1/4" = 1FT.

(Seat depth may vary depending on back pillow placement. All dimensions are approximate and subject to change.)