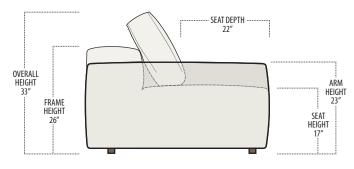

## big sur

Customize this style to suit your needs or personality. We have thousands of fabrics and leathers on hand to make your furniture piece unique to you. Custom sizing is also available on most of our furniture.



Scan the QR Code to access our product page online for additional options and features. This link will also allow you to view this spec sheet as a digital PDF file.

### ■ Side View Specification | Not to Scale [CUSTOM SIZING AVAILABLE]



#### ■ Top View Specifications | Scale: 1/4" = 1FT. (Seat depth may vary depending on back pillow placement. All dimensions are approximate and subject to change.)



# big sur

#### ■ Top View Specifications | Scale: 1/4" = 1FT.

(Seat depth may vary depending on back pillow placement. All dimensions are approximate and subject to change.)