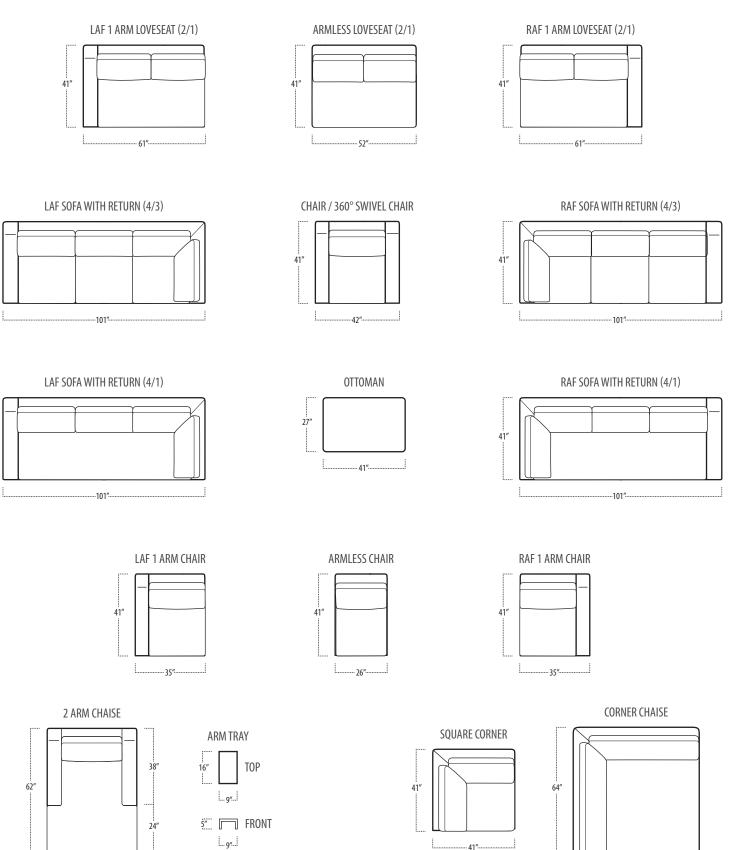

Scan the QR Code to access our product page online for additional options and features. This link will also allow you to view this spec sheet as a digital PDF file.

■ Top View Specifications | Scale: ¼" = 1FT. (Seat depth may vary depending on back pillow placement. All dimensions are approximate and subject to change.)

## aspen

Top View Specifications | Scale: ¼" = 1FT. (Seat depth may vary depending on back pillow placement. All dimensions are approximate and subject to change.)

## aspen

41"

41″

■ Top View Specifications | Scale: ¼″ = 1FT. (Seat depth may vary depending on back pillow placement. All dimensions are approximate and subject to change.)

45"-----