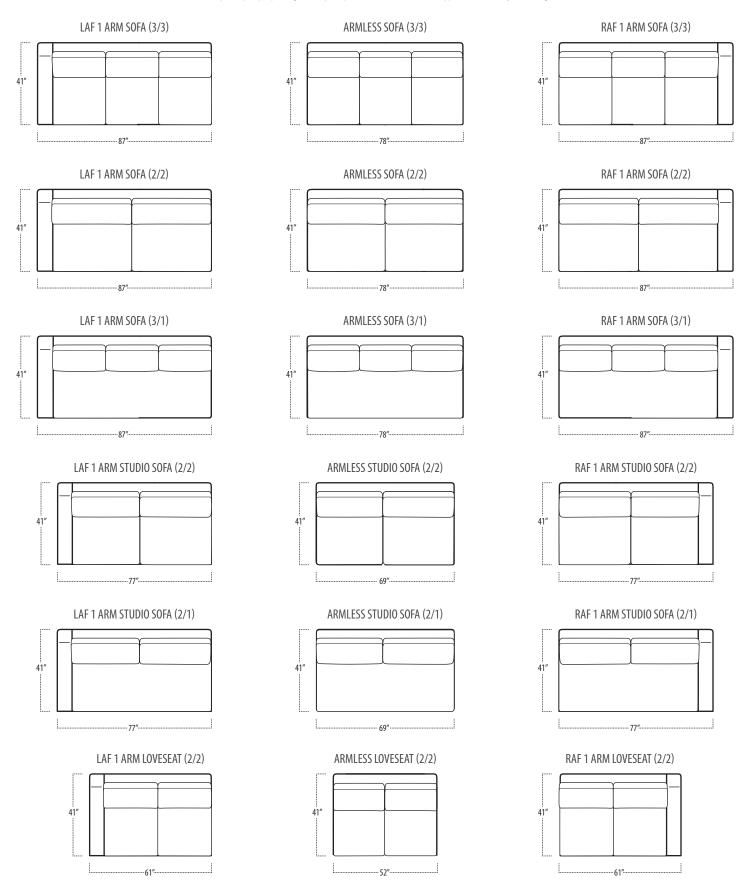

Scan the QR Code to access our product page online for additional options and features. This link will also allow you to view this spec sheet as a digital PDF file.

■ Top View Specifications | Scale: ¼" = 1FT. (Seat depth may vary depending on back pillow placement. All dimensions are approximate and subject to change.)

## aspen

41"

41″

■ Top View Specifications | Scale: ¼″ = 1FT. (Seat depth may vary depending on back pillow placement. All dimensions are approximate and subject to change.)

45"-----