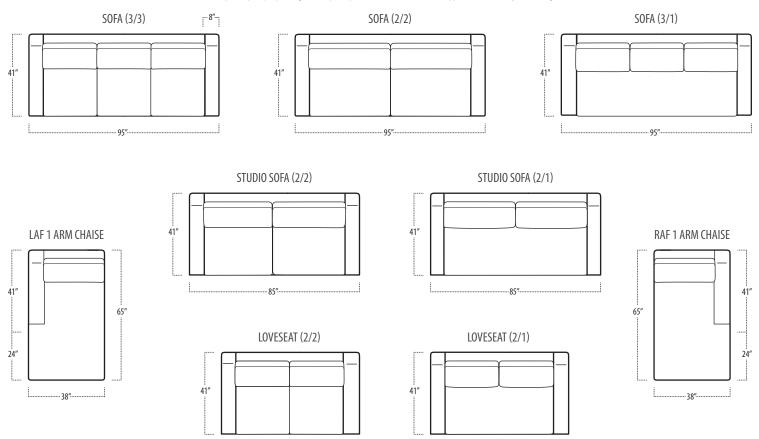

Scan the QR Code to access our product page online for additional options and features. This link will also allow you to view this spec sheet as a digital PDF file.

■ Top View Specifications | Scale: ¼" = 1FT. (Seat depth may vary depending on back pillow placement. All dimensions are approximate and subject to change.)

69"

69"..

## aspen

Top View Specifications | Scale: ¼" = 1FT. (Seat depth may vary depending on back pillow placement. All dimensions are approximate and subject to change.)