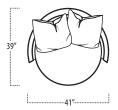

#### ■ Top View Specifications | Scale: 1/4" = 1FT.

 $(Seat \, depth \, may \, vary \, depending \, on \, back \, pillow \, placement. \, All \, dimensions \, are \, approximate \, and \, subject \, to \, change.)$ 