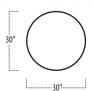

#### ■ Top View Specifications | Scale: 1/4" = 1FT.

 $(Seat \, depth \, may \, vary \, depending \, on \, back \, pillow \, placement. \, All \, dimensions \, are \, approximate \, and \, subject \, to \, change.)$ 

#### 37" SWIVEL ROUND OTTOMAN

30" SWIVEL ROUND OTTOMAN