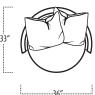

# aero

Customize this style to suit your needs or personality. We have thousands of fabrics and leathers on hand to make your furniture piece unique to you. Custom sizing is also available on most of our furniture.



Scan the QR Code to access our product page online for additional options and features. This link will also allow you to view this spec sheet as a digital PDF file.

## ■ Side View Specification | Not to Scale [CUSTOM SIZING AVAILABLE]



#### ■ Top View Specifications | Scale: 1/4" = 1FT.

 $(Seat \, depth \, may \, vary \, depending \, on \, back \, pillow \, placement. \, All \, dimensions \, are \, approximate \, and \, subject \, to \, change.)$ 

### SWIVEL CHAIR



#### MINI SWIVEL CHAIR



#### 37" SWIVEL ROUND OTTOMAN



30" SWIVEL ROUND OTTOMAN