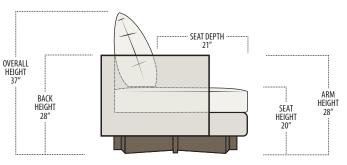

# aero

Customize this style to suit your needs or personality. We have thousands of fabrics and leathers on hand to make your furniture piece unique to you. Custom sizing is also available on most of our furniture.



Scan the QR Code to access our product page online for additional options and features. This link will also allow you to view this spec sheet as a digital PDF file.

## ■ Side View Specification | Not to Scale [CUSTOM SIZING AVAILABLE]



#### ■ Top View Specifications | Scale: 1/4" = 1FT.

 $(Seat \, depth \, may \, vary \, depending \, on \, back \, pillow \, placement. \, All \, dimensions \, are \, approximate \, and \, subject \, to \, change.)$ 

### SWIVEL CHAIR



#### MINI SWIVEL CHAIR



#### 37" SWIVEL ROUND OTTOMAN



30" SWIVEL ROUND OTTOMAN