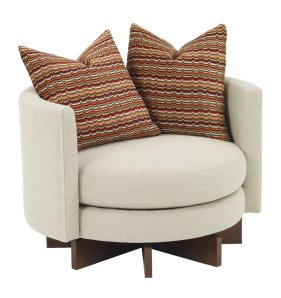

# aero

Customize this style to suit your needs or personality. We have thousands of fabrics and leathers on hand to make your furniture piece unique to you. Custom sizing is also available on most of our furniture.



Scan the QR Code to access our product page online for additional options and features. This link will also allow you to view this spec sheet as a digital PDF file.

## ■ Side View Specification | Not to Scale [CUSTOM SIZING AVAILABLE]



#### ■ Top View Specifications | Scale: 1/4" = 1FT.

 $(Seat \, depth \, may \, vary \, depending \, on \, back \, pillow \, placement. \, All \, dimensions \, are \, approximate \, and \, subject \, to \, change.)$ 

### SWIVEL CHAIR



#### MINI SWIVEL CHAIR



#### 37" SWIVEL ROUND OTTOMAN



30" SWIVEL ROUND OTTOMAN