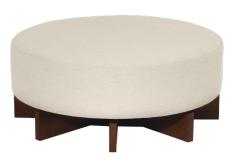

# aero

Customize this style to suit your needs or personality. We have thousands of fabrics and leathers on hand to make your furniture piece unique to you. Custom sizing is also available on most of our furniture.



Scan the QR Code to access our product page online for additional options and features. This link will also allow you to view this spec sheet as a digital PDF file.

## ■ Side View Specification | Not to Scale [CUSTOM SIZING AVAILABLE]



#### ■ Top View Specifications | Scale: 1/4" = 1FT.

 $(Seat \, depth \, may \, vary \, depending \, on \, back \, pillow \, placement. \, All \, dimensions \, are \, approximate \, and \, subject \, to \, change.)$ 

### SWIVEL CHAIR



#### MINI SWIVEL CHAIR



#### 37" SWIVEL ROUND OTTOMAN



30" SWIVEL ROUND OTTOMAN