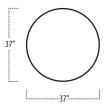

#### ■ Top View Specifications | Scale: 1/4" = 1FT.

 $(Seat \, depth \, may \, vary \, depending \, on \, back \, pillow \, placement. \, All \, dimensions \, are \, approximate \, and \, subject \, to \, change.)$ 

#### 37" SWIVEL ROUND OTTOMAN

30" SWIVEL ROUND OTTOMAN