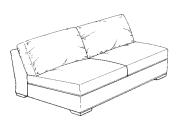

Width: 37" Depth: 68" Height: 35" Arm Height: Seat Depth: 25" 48" Seat Height: 21"

Width: 74" Depth: 43" Height: 35" Seat Depth: 24" Seat Height: 21"

Armless Loveseat

| Width:       | 63" |
|--------------|-----|
| Depth:       | 43" |
| Height:      | 35" |
| Seat Depth:  | 24" |
| Seat Height: | 21" |
|              |     |