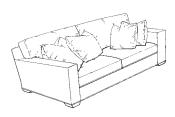

## \*LAF Sofa With Return

| Width:       | 97" |
|--------------|-----|
| Depth:       | 43" |
| Height:      | 35" |
| Arm Height:  | 25" |
| Seat Depth:  | 24" |
| Seat Height: | 21" |

Width: 79"
Depth: 43"
Height: 35"
Arm Height: 25"
Seat Depth: 24"
Seat Height: 21"