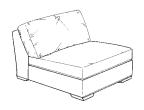

| Width:       | 25" |
|--------------|-----|
| Depth:       | 43" |
| Height:      | 35" |
| Seat Depth:  | 24" |
| Seat Height: | 21" |

Armless Chair

Curve

| 53" |
|-----|
| 53" |
| 35" |
| 24" |
| 21" |
|     |