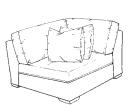

## \*LAF Sofa With Return

| Width:       | 97" |
|--------------|-----|
| Depth:       | 43" |
| Height:      | 35" |
| Arm Height:  | 25" |
| Seat Depth:  | 24" |
| Seat Height: | 21" |

Width: 79"
Depth: 43"
Height: 35"
Arm Height: 25"
Seat Depth: 24"
Seat Height: 21"

\*LAF 1 Arm Sofa

Top View Scale: 1/4"=1 foot Seat Depth May Vary Depending on Back Pillow Placement All Dimensions are approximate and subject to Change Revised 03/22/2021

<sup>\*</sup>Right Arm Facing (RAF) Pieces also available