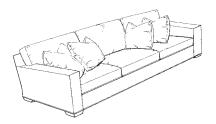

## VINCE

furnishing excellence

Sofa

Width: 84"
Depth: 43"
Height: 35"
Arm Height: 25"
Seat Depth: 24"
Seat Height: 21"

 Width:
 60"

 Depth:
 43"

 Height:
 35"

 Arm Height:
 25"