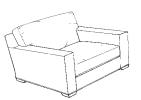

Seat Depth: 24" Seat Height: 21" Loveseat

Chair / Swivel Chair

 Width:
 40"

 Depth:
 43"

 Height:
 35"

 Arm Height:
 25"

 Seat Depth:
 24"

 Seat Height:
 21"