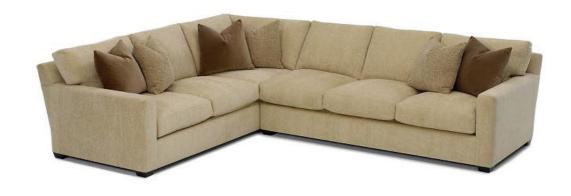

## \*LAF Sofa With Return

| Width:       | 97" |
|--------------|-----|
| Depth:       | 43" |
| Height:      | 35" |
| Arm Height:  | 25" |
| Seat Depth:  | 24" |
| Seat Height: | 21" |

Width: 79"
Depth: 43"
Height: 35"
Arm Height: 25"
Seat Depth: 24"
Seat Height: 21"

\*LAF 1 Arm Sofa

Top View Scale: 1/4"=1 foot Seat Depth May Vary Depending on Back Pillow Placement All Dimensions are approximate and subject to Change Revised 03/22/2021

<sup>\*</sup>Right Arm Facing (RAF) Pieces also available