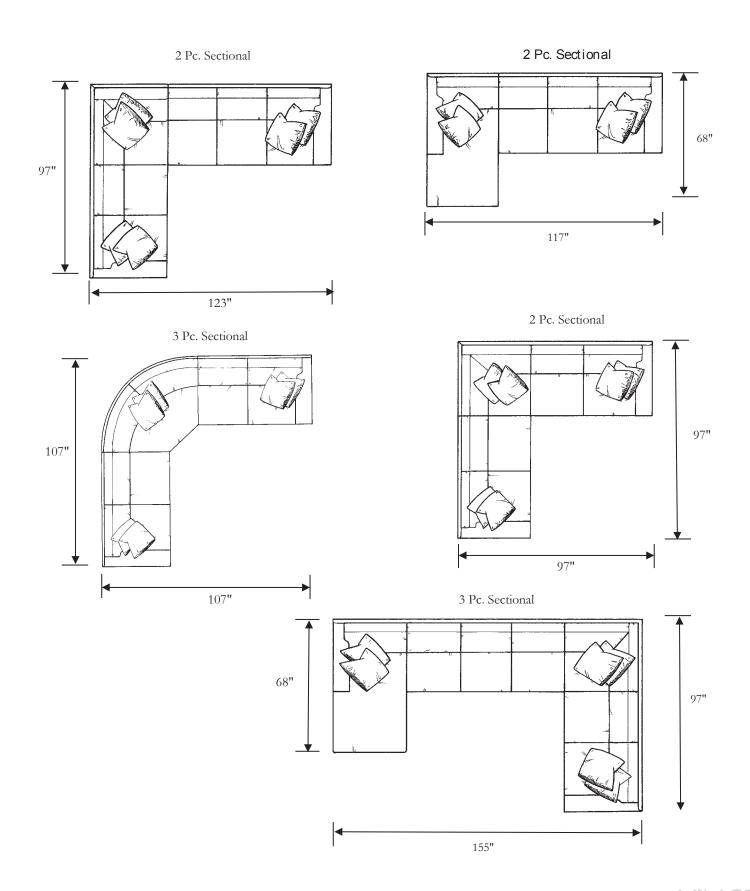

\*LAF 1 Arm Sofa

Top View Scale: 1/4"=1 foot Seat Depth May Vary Depending on Back Pillow Placement All Dimensions are approximate and subject to Change Revised 03/22/2021

<sup>\*</sup>Right Arm Facing (RAF) Pieces also available