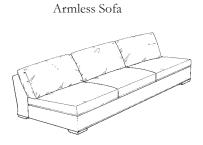

Width: 37" Depth: 68" Height: 35" Arm Height: Seat Depth: 25" 48" Seat Height: 21"

Width: 74" Depth: 43" Height: 35" Seat Depth: 24" Seat Height: 21"

Armless Loveseat

| Width:       | 63" |
|--------------|-----|
| Depth:       | 43" |
| Height:      | 35" |
| Seat Depth:  | 24" |
| Seat Height: | 21" |
|              |     |