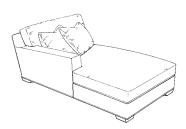

| Width:       | 30" |
|--------------|-----|
| Depth:       | 43" |
| Height:      | 35" |
| Arm Height:  | 25" |
| Seat Depth:  | 24" |
| Seat Height: | 21" |
|              |     |

\*LAF 1 Arm Chaise