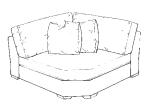

| Width:       | 25" |
|--------------|-----|
| Depth:       | 43" |
| Height:      | 35" |
| Seat Depth:  | 24" |
| Seat Height: | 21" |

Armless Chair

Curve

| 53" |
|-----|
| 53" |
| 35" |
| 24" |
| 21" |
|     |

Width: 43" Depth: 43" Height: 35" Seat Depth: 24" Seat Height: 21"

Square Corner

<sup>\*</sup>Right Arm Facing (RAF) Pieces also available